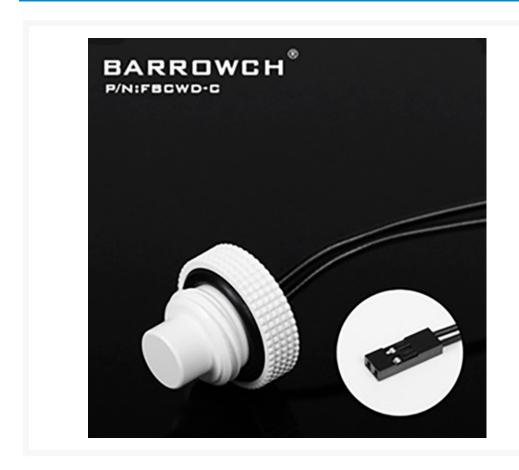

# Barrowch G1/4 10K Temperature Sensor Stop Fitting- White

\$3.95

## **Short Description**

These temperature sensors are standard G1/4 Plugs with a 2-pin connector

1

# Description

These temperature sensors are standard G1/4 Plugs with a 2-pin connector