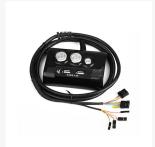

# Desktop Power and Reset Button Switch With Dual USB Port Dual Audio Plug Black

\$14.50

# **Short Description**

This Power switch creates a easy access power button that can be place on your desktop It also contains 2

USB ports and dual audio plugs. They can be inserted into a PCI slot and then connected to you motherboards headers.

# Description

This Power switch creates a easy access power button that can be place on your desktop It also contains 2 USB ports and dual audio plugs. They can be inserted into a PCI slot and then connected to you motherboards headers.