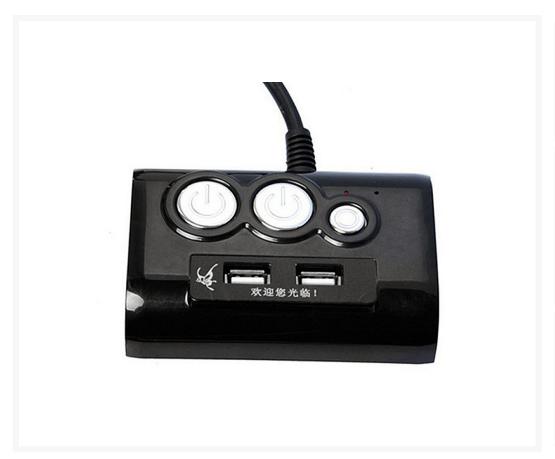

# Desktop Power and Reset Button Switch With Dual USB Port Dual Audio Plug Black

\$14.50

# **Short Description**

This Power switch creates a easy access power button that can be place on your desktop It also contains 2

USB ports and dual audio plugs. They can be inserted into a PCI slot and then connected to you motherboards headers.

# Description

This Power switch creates a easy access power button that can be place on your desktop It also contains 2 USB ports and dual audio plugs. They can be inserted into a PCI slot and then connected to you motherboards headers.