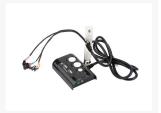

# Desktop Power and Reset Button Switch With Dual USB Port Dual Audio Plug Black

\$14.50

# **Short Description**

This Power switch creates a easy access power button that can be place on your desktop It also contains 2

USB ports and dual audio plugs. They can be inserted into a PCI slot and then connected to you motherboards headers.

# Description

This Power switch creates a easy access power button that can be place on your desktop It also contains 2 USB ports and dual audio plugs. They can be inserted into a PCI slot and then connected to you motherboards headers.