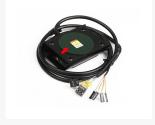

# **Short Description**

This Power switch creates a easy access power button that can be place on your desktop It also contains 2

USB ports and dual audio plugs. They can be inserted into a PCI slot and then connected to you motherboards headers.

# Description

This Power switch creates a easy access power button that can be place on your desktop It also contains 2 USB ports and dual audio plugs. They can be inserted into a PCI slot and then connected to you motherboards headers.