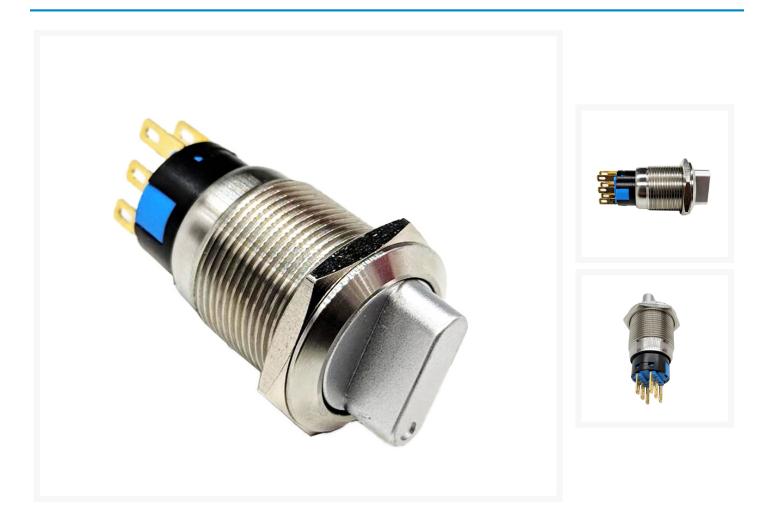

# Short Description

These switches are to be installed in a 19mm diameter slot and have 3 different positions when turning dial.

This is a bare switch only and will need wiring to be able to use.

# Description

These switches are to be installed in a 19mm diameter slot and have 3 different positions when turning dial. This is a bare switch only and will need wiring to be able to use.