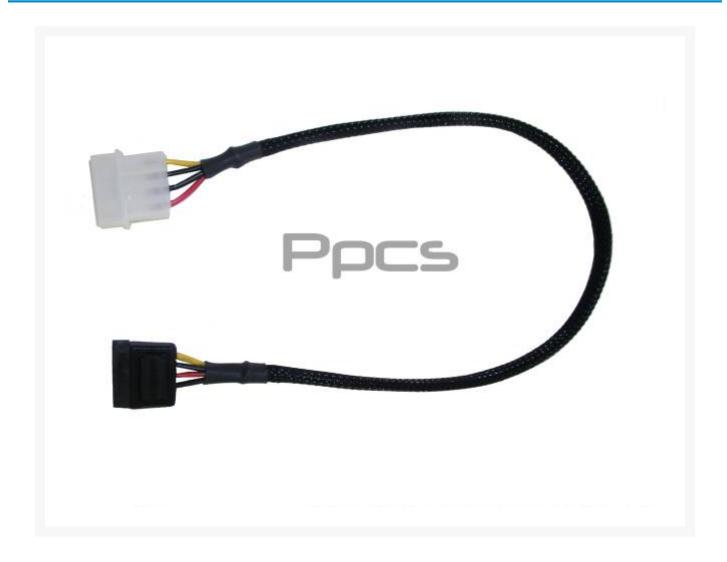

### **Short Description**

High quality Molex Serial ATA Power Cable used to connect a Serial ATA hard drive to a standard 4 pin Molex

connector on your power supply.

## Description

High quality Molex Serial ATA Power Cable used to connect a Serial ATA hard drive to a standard 4 pin Molex connector on your power supply.

• Length: 18 Inches

Cable if fully covered in nylon Techflex sleeving and Premium Heatshrink, colors of your choice.