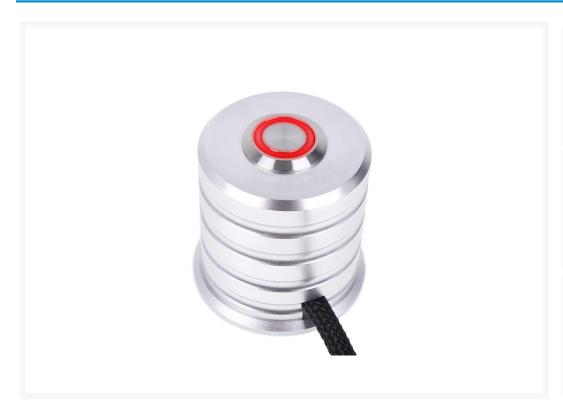

### **Short Description**

The world renowned water cooling manufacturer, Alphacool, offers a new simple solution to start your PC fast and easy with the Powerbutton. Most computers are under or on the side of your desk. In this position, the start button is sometimes difficult to reach. Also modders usually like to remove or reposition the start buttons differently to create something far nicer.

## Description

The world renowned water cooling manufacturer, Alphacool, offers a new simple solution to start your PC fast and easy with the Powerbutton. Most computers are under or on the side of your desk. In this position, the start button is sometimes difficult to reach. Also modders usually like to remove or reposition the start buttons differently to create something far nicer.

### **Technical Details**

• Dimensions:

Diameter bottom: 50mm Diameter tower: 45mm

Height: 49mm

Drill hole for switch: 19mm

• Material: aluminum

Color: chromeCable length: 2mLED color: red