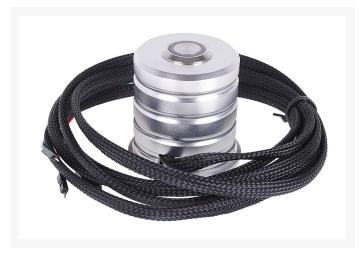

With the Alphacool Powerbutton you can finally position your start button as you like, thanks to the 2m long cable. Whether it is to the left or right of your keyboard or in front of your monitor, you will be able to enjoy the freedom you recieve.

When your computer starts up, the power button will light up to give you feedback on the status of your PC.

The cable comes pre-assembled to the power button which is connected directly to your mainboard. At the end of the cable is a Y-splitter to which the start button of the case is connected. So you can start and switch off your computer either via the power button or as per usual via the case.

### **Technical Details**

• Dimensions:

Diameter bottom: 50mm Diameter tower: 45mm

Height: 49mm

Drill hole for switch: 19mm

• Material: aluminum

Color: chromeCable length: 2mLED color: red