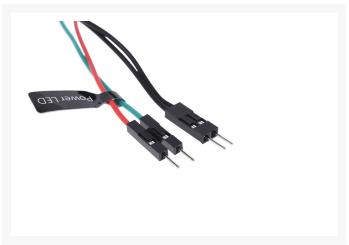

When your computer starts up, the power button will light up to give you feedback on the status of your PC.

The cable comes pre-assembled to the power button which is connected directly to your mainboard. At the end of the cable is a Y-splitter to which the start button of the case is connected. So you can start and switch off your computer either via the power button or as per usual via the case.