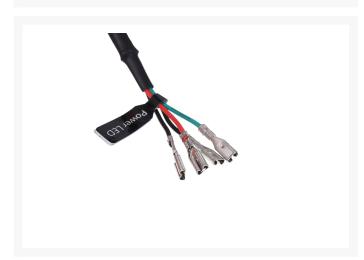

When your computer starts up, the power button will light up to give you feedback on the status of your PC.

The cable comes pre-assembled to the power button which is connected directly to your mainboard. At the end of the cable is a Y-splitter to which the start button of the case is connected. So you can start and switch off your computer either via the power button or as per usual via the case.

### **Technical Details**

• Dimensions:

Diameter bottom: 50mm Diameter tower: 45mm

Height: 49mm

Drill hole for switch: 19mm

• Material: aluminum

Color: chromeCable length: 2mLED color: red