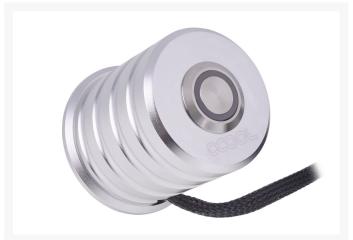

When your computer starts up, the power button will light up to give you feedback on the status of your PC.

The cable comes pre-assembled to the power button which is connected directly to your mainboard. At the end of the cable is a Y-splitter to which the start button of the case is connected. So you can start and switch off your computer either via the power button or as per usual via the case.

### **Technical Details**

• Dimensions:

Diameter bottom: 50mm Diameter tower: 45mm

Height: 49mm

Drill hole for switch: 19mm

• Material: aluminum

Color: chromeCable length: 2mLED color: red