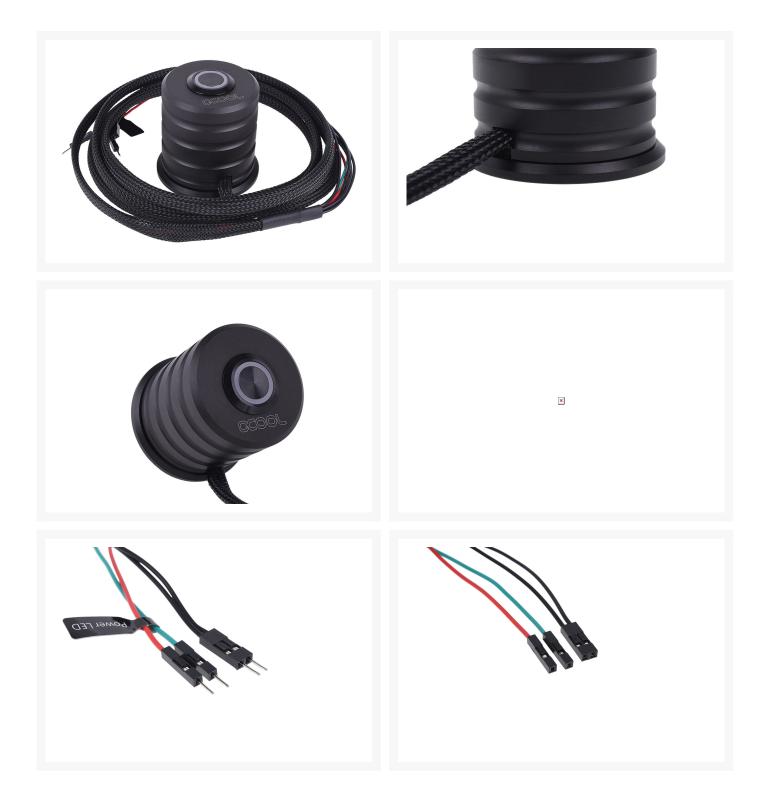

With the Alphacool Powerbutton you can finally position your start button as you like, thanks to the 2m long cable. Whether it is to the left or right of your keyboard or in front of your monitor, you will be able to enjoy the freedom you recieve.

When your computer starts up, the power button will light up to give you feedback on the status of your PC.

The cable comes pre-assembled to the power button which is connected directly to your mainboard. At the end of the cable is a Y-splitter to which the start button of the case is connected. So you can start and switch off your computer either via the power button or as per usual via the case.

#### Specifications

Technical Details

- <u>Dimensions:</u> Diameter bottom: 50mm
  Diameter tower: 45mm
  Height: 49mm
  Drill hole for switch: 19mm
- Material: aluminum
- Color: deep black
- Cable length: 2m
- LED color: red