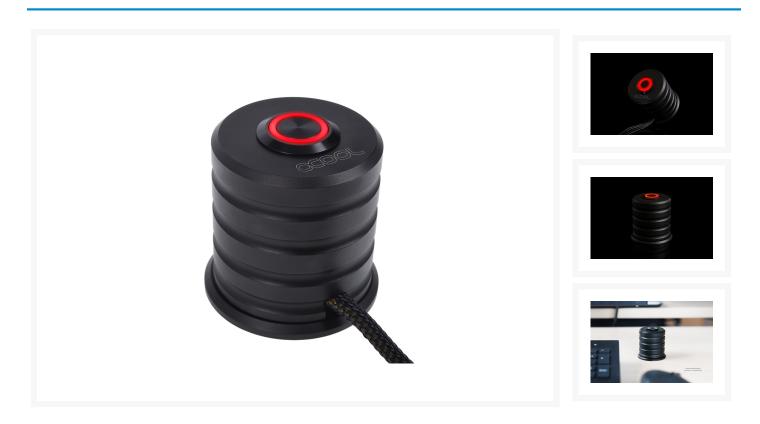

# Alphacool Powerbutton with push-button 19mm red lighting - deep black

Special Price \$29.95 was \$33.99

#### Specifications

Technical Details

- <u>Dimensions:</u> Diameter bottom: 50mm
  Diameter tower: 45mm
  Height: 49mm
  Drill hole for switch: 19mm
- Material: aluminum
- Color: deep black
- Cable length: 2m
- LED color: red