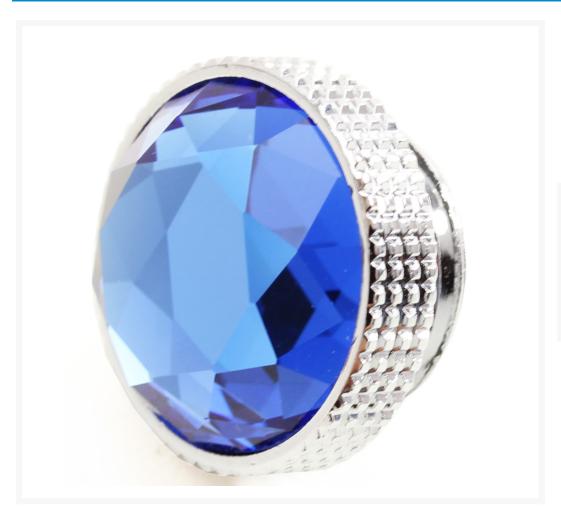

# Barrowch Stop Plug Fitting - Gem Series (Silver Base) - Sapphire Blue Gem

Product Images

### **Short Description**

1

These stop plugs from Barrowch are made from brass and contain a colorful gem to help give your rig that royal look.

#### Description

These stop plugs from Barrowch are made from brass and contain a colorful gem to help give your rig that royal look.