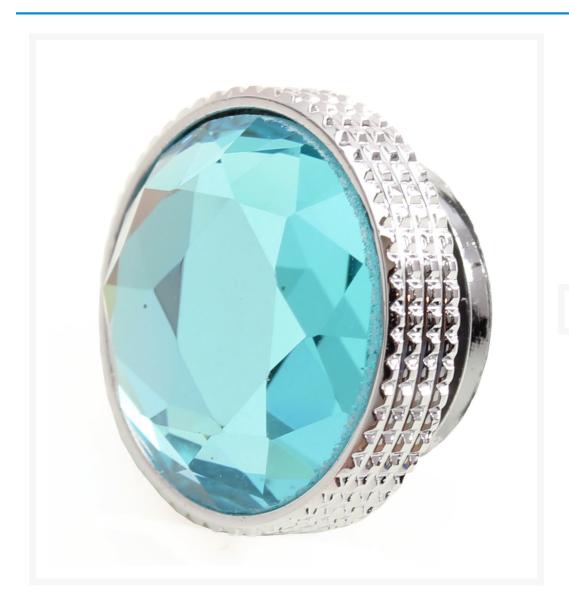

# Barrowch Stop Plug Fitting - Gem Series (Silver Base) - Lake Blue Gem

\$2.95

# **Short Description**

These stop plugs from Barrowch are made from brass and contain a colorful gem to help give your rig that royal look.

### Description

These stop plugs from Barrowch are made from brass and contain a colorful gem to help give your rig that royal look.