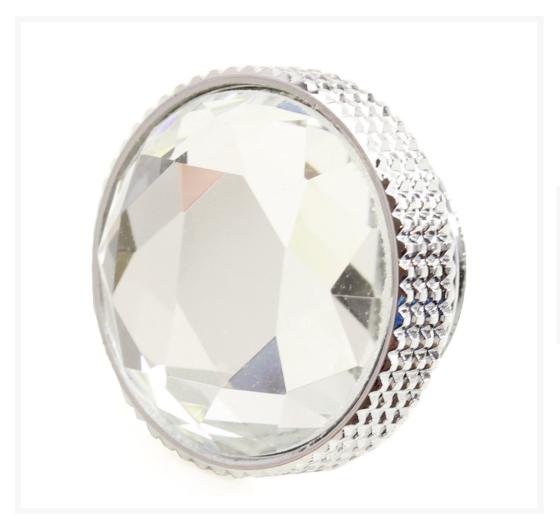

# Barrowch Stop Plug Fitting - Gem Series (Silver Base) - Clear Crystal Gem

\$2.95

## **Short Description**

These stop plugs from Barrowch are made from brass and contain a colorful gem to help give your rig that royal look.

#### Description

These stop plugs from Barrowch are made from brass and contain a colorful gem to help give your rig that royal look.

### **Specifications**

Material: Brass Threads: G1/4