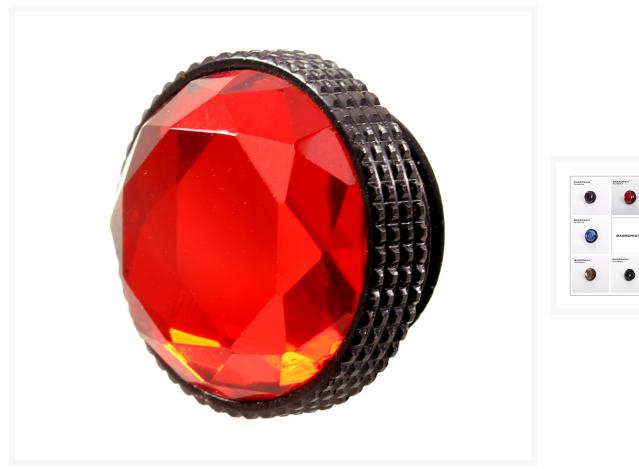

# Barrowch Stop Plug Fitting - Gem Series (Black Base) - Blood Red Gem

#### **Short Description**

These stop plugs from Barrowch are made from brass and contain a colorful gem to help give your rig that royal look.

### Description

These stop plugs from Barrowch are made from brass and contain a colorful gem to help give your rig that royal look.