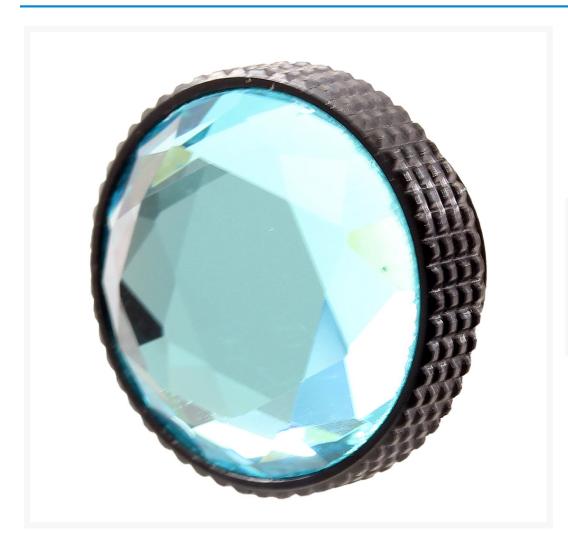

# Barrowch Stop Plug Fitting - Gem Series (Black Base) - Lake Blue Gem

# Short Description

These stop plugs from Barrowch are made from brass and contain a colorful gem to help give your rig that royal look.

#### Description

These stop plugs from Barrowch are made from brass and contain a colorful gem to help give your rig that royal look.

# Specifications

Material: Brass Threads: G1/4