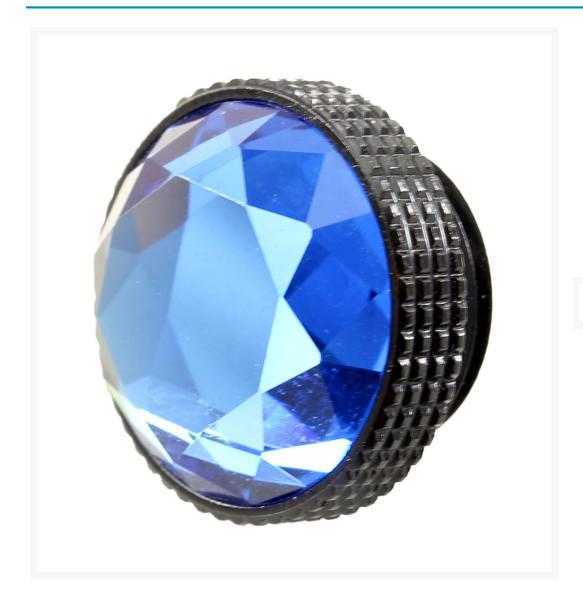

# Barrowch Stop Plug Fitting - Gem Series (Black Base) - Sapphire Blue Gem

Product Images

1

# **Short Description**

These stop plugs from Barrowch are made from brass and contain a colorful gem to help give your rig that royal look.

### Description

These stop plugs from Barrowch are made from brass and contain a colorful gem to help give your rig that royal look.