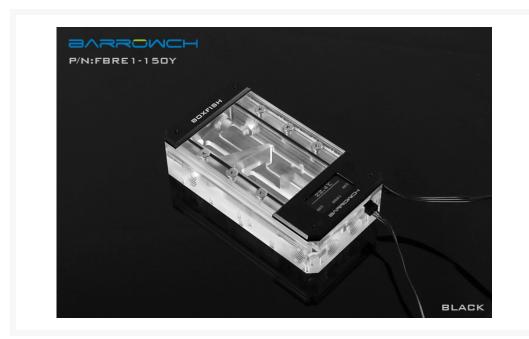

# Barrowch 150mm Boxfish Series Acrylic Box Reservoir with OLED Display & D-RGB LED - Black

## Short Description

Another very unique design from Barrowch, the Boxfish series reservoirs draws inspiration from the marine animal of the same namesake to give you this one of kind reservoir series. With its built in D-RGB lighting and OLED temperature display it is packed with features you would expect from a much more expensive product, all while maintaining excellent build quality and using high end materials. Another very unique design from Barrowch, the Boxfish series reservoirs draws inspiration from the marine animal of the same namesake to give you this one of kind reservoir series. With its built in D-RGB lighting and OLED temperature display it is packed with features you would expect from a much more expensive product, all while maintaining excellent build quality and using high end materials. With a total of 8 G1/4" inlet/outlet options you have a myriad of options to plumb up your loop. With the LRC 2.0 lighting system you get dazzling lighting effects that can be controlled with a compatible motherboard or independently with an LRC controller (both available separately). To help keep cost down Velcro mounting strips are included, however a mounting bracket is available separately if that is your preferred method of securing the res.