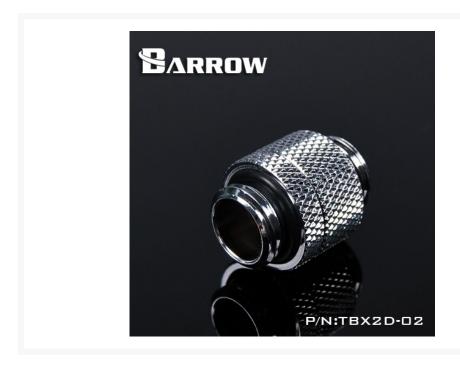

### **Short Description**

A simple way to upgrade your current female G1/4 fittings to a rotary style. This will allow you to rotate female G1/4" fittings in any direction which can really help with standard 90° elbow fittings. No more over tightening to get the fitting where you want it and risking damage to your components.

# Description

A simple way to upgrade your current female G1/4 fittings to a rotary style. This will allow you to rotate female G1/4" fittings in any direction which can really help with standard 90° elbow fittings. No more over tightening to get the fitting where you want it and risking damage to your components.