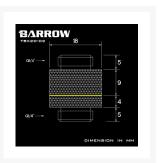

# **Specifications**

Material: Brass

Dental regulations: G1 / 4 (common international regulatory teeth)

Quantity: 1PCS