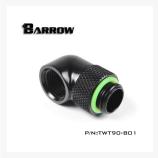

#### **Short Description**

The Barrow G1/4" Thread 90-Degree Rotary Adapter can rotate its spout full around (360°) so the 90° angle can be in precisely the direction needed. The andvanced design reduces coolant flow restriction and the nickel plated brass construction provides durability, ensuring a long lifespan for the part.

## Description

The Barrow G1/4" Thread 90-Degree Rotary Adapter can rotate its spout full around (360°) so the 90° angle can be in precisely the direction needed. The andvanced design reduces coolant flow restriction and the nickel plated brass construction provides durability, ensuring a long lifespan for the part.

## **Specifications**

Material: Brass

Dental regulations: G1 / 4 (common international regulatory teeth)

Quantity: 1PCS