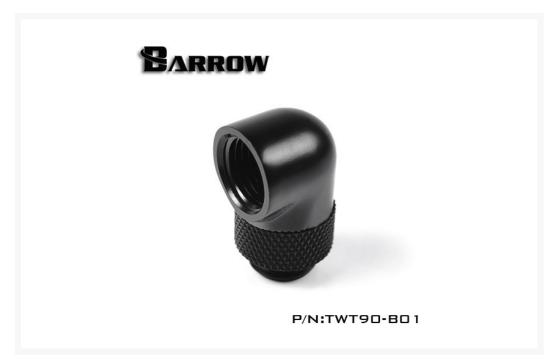

#### **Short Description**

The Barrow G1/4" Thread 90-Degree Rotary Adapter can rotate its spout full around (360°) so the 90° angle can be in precisely the direction needed. The andvanced design reduces coolant flow restriction and the nickel plated brass construction provides durability, ensuring a long lifespan for the part.

## Description

The Barrow G1/4" Thread 90-Degree Rotary Adapter can rotate its spout full around (360°) so the 90° angle can be in precisely the direction needed. The andvanced design reduces coolant flow restriction and the nickel plated brass construction provides durability, ensuring a long lifespan for the part.

## **Specifications**

Material: Brass

Dental regulations: G1 / 4 (common international regulatory teeth)

Quantity: 1PCS