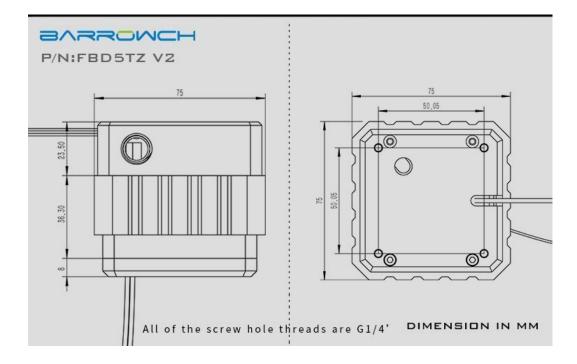

#### Specifications

| Name                                                                                                                                                                                                                                                                                                                                                                                                                                                                                                                                                                                                                                                                                                                                                                                                                                                                                                                    | Special modifying heat sink kit for Barrowch D5 series pump |  |
|-------------------------------------------------------------------------------------------------------------------------------------------------------------------------------------------------------------------------------------------------------------------------------------------------------------------------------------------------------------------------------------------------------------------------------------------------------------------------------------------------------------------------------------------------------------------------------------------------------------------------------------------------------------------------------------------------------------------------------------------------------------------------------------------------------------------------------------------------------------------------------------------------------------------------|-------------------------------------------------------------|--|
| Model                                                                                                                                                                                                                                                                                                                                                                                                                                                                                                                                                                                                                                                                                                                                                                                                                                                                                                                   | FBD5TZ V2                                                   |  |
| Package                                                                                                                                                                                                                                                                                                                                                                                                                                                                                                                                                                                                                                                                                                                                                                                                                                                                                                                 | aluminum alloy+acrylic                                      |  |
| Net Weight                                                                                                                                                                                                                                                                                                                                                                                                                                                                                                                                                                                                                                                                                                                                                                                                                                                                                                              | 366g                                                        |  |
| Specification                                                                                                                                                                                                                                                                                                                                                                                                                                                                                                                                                                                                                                                                                                                                                                                                                                                                                                           | G1/4                                                        |  |
| <ul> <li>Super strong heat dissipation: Whole-Surround Structure, ultra large head dissipation area, ensuring pump stable operation.</li> <li>Appearance patent: Innovative square appearance patent design.</li> <li>To ensure beauty, the decorative pieces on the pump cover has be armed with protective film, so please tear it off when use the prod</li> <li>Compatible with BARROWCH "PWM speed control 17W Pump" and DRIVE DDC-3</li> <li>(In the picture, the pump is only for displaying. The standard does not include If necessary, please purchase separately.)</li> <li>(standard without controller, for necessary, please purchase separately.)</li> <li>(If you need to install horizontally, you should prepare double sided adhesive f yourself. The standard does not include double-sided tape.)</li> <li>In case product appearance upgrade, without further notice, prevail in kind.</li> </ul> |                                                             |  |