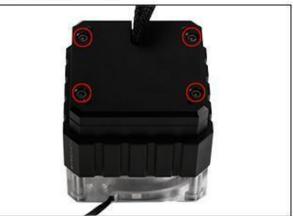

### Short Description

The Barrowch Modified kits for D5 pump has super strong heat dissipation and ensures pump stable operation. It is made from aluminum and acrylic and has rgb integrated into the pump top.

#### Description

The Barrowch Modified kits for D5 pump has super strong heat dissipation and ensures pump stable operation. It is made from aluminum and acrylic and has rgb integrated into the pump top.