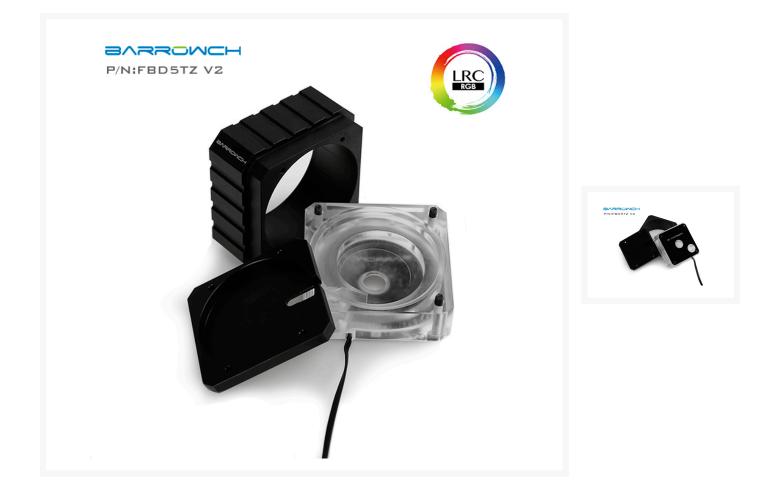

### Short Description

The Barrowch Modified kits for D5 pump has super strong heat dissipation and ensures pump stable operation. It is made from aluminum and acrylic and has rgb integrated into the pump top.

#### Description

The Barrowch Modified kits for D5 pump has super strong heat dissipation and ensures pump stable operation. It is made from aluminum and acrylic and has rgb integrated into the pump top.

#### Specifications

| Name                                                                                                                                                                                                                                                                                                                                                                                                                                                                                                                                                                                                                                                                                                                                                                                                                                                                                                                    | Special modifying heat sink kit for Barrowch D5 series pump |  |
|-------------------------------------------------------------------------------------------------------------------------------------------------------------------------------------------------------------------------------------------------------------------------------------------------------------------------------------------------------------------------------------------------------------------------------------------------------------------------------------------------------------------------------------------------------------------------------------------------------------------------------------------------------------------------------------------------------------------------------------------------------------------------------------------------------------------------------------------------------------------------------------------------------------------------|-------------------------------------------------------------|--|
| Model                                                                                                                                                                                                                                                                                                                                                                                                                                                                                                                                                                                                                                                                                                                                                                                                                                                                                                                   | FBD5TZ V2                                                   |  |
| Package                                                                                                                                                                                                                                                                                                                                                                                                                                                                                                                                                                                                                                                                                                                                                                                                                                                                                                                 | aluminum alloy+acrylic                                      |  |
| Net Weight                                                                                                                                                                                                                                                                                                                                                                                                                                                                                                                                                                                                                                                                                                                                                                                                                                                                                                              | 366g                                                        |  |
| Specification                                                                                                                                                                                                                                                                                                                                                                                                                                                                                                                                                                                                                                                                                                                                                                                                                                                                                                           | G1/4                                                        |  |
| <ul> <li>Super strong heat dissipation: Whole-Surround Structure, ultra large head dissipation area, ensuring pump stable operation.</li> <li>Appearance patent: Innovative square appearance patent design.</li> <li>To ensure beauty, the decorative pieces on the pump cover has be armed with protective film, so please tear it off when use the prod</li> <li>Compatible with BARROWCH "PWM speed control 17W Pump" and DRIVE DDC-3</li> <li>(In the picture, the pump is only for displaying. The standard does not include If necessary, please purchase separately.)</li> <li>(standard without controller, for necessary, please purchase separately.)</li> <li>(If you need to install horizontally, you should prepare double sided adhesive f yourself. The standard does not include double-sided tape.)</li> <li>In case product appearance upgrade, without further notice, prevail in kind.</li> </ul> |                                                             |  |