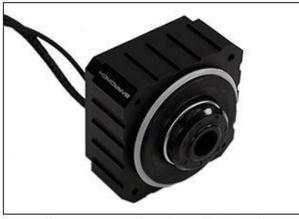

#### Features

1.Put the pump into the radiator body and cover with the rubber ring as shown

3.In the figure, the radiator refit kit piece only plays a decorative role. For example, if the D5 pump is used, and the adjustment is required, only the radiator refit kit piece can be removed to adjust the speed without affecting the normal use

Install the pump cover and lock the pump cover with the fixed pump cover screw. Then the pump can be used normally

4.Tighten the heat dissipation fitting panel with screws, and the installation is completed