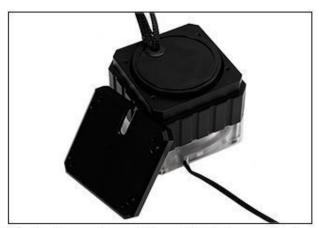

#### Features

1.Put the pump into the radiator body and cover with the rubber ring as shown

3.In the figure, the radiator refit kit piece only plays a decorative role. For example, if the D5 pump is used, and the adjustment is required, only the radiator refit kit piece can be removed to adjust the speed without affecting the normal use

Install the pump cover and lock the pump cover with the fixed pump cover screw. Then the pump can be used normally

4.Tighten the heat dissipation fitting panel with screws, and the installation is completed