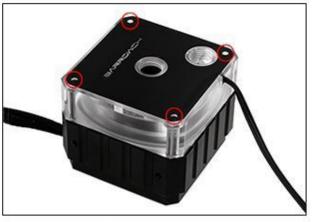

Install the pump cover and lock the pump cover with the fixed pump cover screw. Then the pump can be used normally

4.Tighten the heat dissipation fitting panel with screws, and the installation is completed