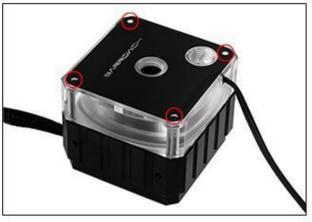

#### Short Description

The Barrowch Modified kits for D5 pump has super strong heat dissipation and ensures pump stable operation. It is made from aluminum and acrylic and has rgb integrated into the pump top.

#### Description

The Barrowch Modified kits for D5 pump has super strong heat dissipation and ensures pump stable operation. It is made from aluminum and acrylic and has rgb integrated into the pump top.