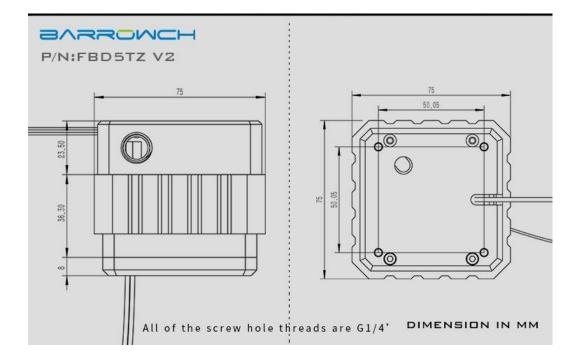

#### Specifications

| Name                                                                                                                                                                                                                                                                                                                                                                                                                                                                                                                                                                                                                                                                                                                                                                                                                                                                                                         | Special modifying heat sink kit for Barrowch D5 series pump |  |
|--------------------------------------------------------------------------------------------------------------------------------------------------------------------------------------------------------------------------------------------------------------------------------------------------------------------------------------------------------------------------------------------------------------------------------------------------------------------------------------------------------------------------------------------------------------------------------------------------------------------------------------------------------------------------------------------------------------------------------------------------------------------------------------------------------------------------------------------------------------------------------------------------------------|-------------------------------------------------------------|--|
| Model                                                                                                                                                                                                                                                                                                                                                                                                                                                                                                                                                                                                                                                                                                                                                                                                                                                                                                        | FBD5TZ V2                                                   |  |
| Package                                                                                                                                                                                                                                                                                                                                                                                                                                                                                                                                                                                                                                                                                                                                                                                                                                                                                                      | aluminum alloy+acrylic                                      |  |
| Net Weight                                                                                                                                                                                                                                                                                                                                                                                                                                                                                                                                                                                                                                                                                                                                                                                                                                                                                                   | 366g                                                        |  |
| Specification                                                                                                                                                                                                                                                                                                                                                                                                                                                                                                                                                                                                                                                                                                                                                                                                                                                                                                | G1/4                                                        |  |
| <ul> <li>Super strong heat dissipation: Whole-Surround Structure, ultra large h dissipation area, ensuring pump stable operation.</li> <li>Appearance patent: Innovative square appearance patent design.</li> <li>To ensure beauty, the decorative pieces on the pump cover has armed with protective film, so please tear it off when use the pro</li> <li>Compatible with BARROWCH "PWM speed control 17W Pump" and DRIVE DDC</li> <li>(In the picture, the pump is only for displaying. The standard does not include If necessary, please purchase separately.)</li> <li>(standard without controller, for necessary, please purchase separately.)</li> <li>(If you need to install horizontally, you should prepare double sided adhesive yourself. The standard does not include double-sided tape.)</li> <li>In case product appearance upgrade, without further notice, prevail in kind.</li> </ul> |                                                             |  |