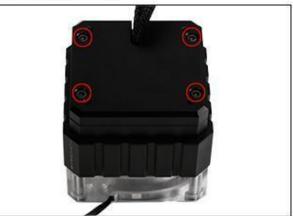

#### Short Description

The Barrowch Modified kits for D5 pump has super strong heat dissipation and ensures pump stable operation. It is made from aluminum and acrylic and has rgb integrated into the pump top.

#### Description

The Barrowch Modified kits for D5 pump has super strong heat dissipation and ensures pump stable operation. It is made from aluminum and acrylic and has rgb integrated into the pump top.