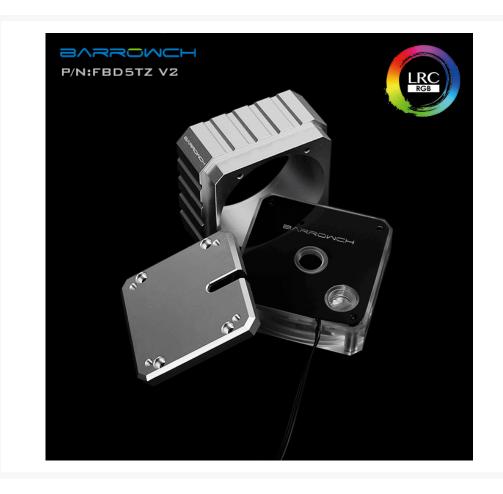

# Barrowch Modified kits for D5 pump - Silver

#### Short Description

The Barrowch Modified kits for D5 pump has super strong heat dissipation and ensures pump stable operation. It is made from aluminum and acrylic and has rgb integrated into the pump top.

#### Description

The Barrowch Modified kits for D5 pump has super strong heat dissipation and ensures pump stable operation. It is made from aluminum and acrylic and has rgb integrated into the pump top.

#### Specifications

| Name                                                                                                                                                                                                                                                                                                                                                                                                                                                                                                                                                                                                                                                                                                                                                                                                                                                                                                         | Special modifying heat sink kit for Barrowch D5 series pump |  |
|--------------------------------------------------------------------------------------------------------------------------------------------------------------------------------------------------------------------------------------------------------------------------------------------------------------------------------------------------------------------------------------------------------------------------------------------------------------------------------------------------------------------------------------------------------------------------------------------------------------------------------------------------------------------------------------------------------------------------------------------------------------------------------------------------------------------------------------------------------------------------------------------------------------|-------------------------------------------------------------|--|
| Model                                                                                                                                                                                                                                                                                                                                                                                                                                                                                                                                                                                                                                                                                                                                                                                                                                                                                                        | FBD5TZ V2                                                   |  |
| Package                                                                                                                                                                                                                                                                                                                                                                                                                                                                                                                                                                                                                                                                                                                                                                                                                                                                                                      | aluminum alloy+acrylic                                      |  |
| Net Weight                                                                                                                                                                                                                                                                                                                                                                                                                                                                                                                                                                                                                                                                                                                                                                                                                                                                                                   | 366g                                                        |  |
| Specification                                                                                                                                                                                                                                                                                                                                                                                                                                                                                                                                                                                                                                                                                                                                                                                                                                                                                                | G1/4                                                        |  |
| <ul> <li>Super strong heat dissipation: Whole-Surround Structure, ultra large h dissipation area, ensuring pump stable operation.</li> <li>Appearance patent: Innovative square appearance patent design.</li> <li>To ensure beauty, the decorative pieces on the pump cover has armed with protective film, so please tear it off when use the pro</li> <li>Compatible with BARROWCH "PWM speed control 17W Pump" and DRIVE DDC</li> <li>(In the picture, the pump is only for displaying. The standard does not include If necessary, please purchase separately.)</li> <li>(standard without controller, for necessary, please purchase separately.)</li> <li>(If you need to install horizontally, you should prepare double sided adhesive yourself. The standard does not include double-sided tape.)</li> <li>In case product appearance upgrade, without further notice, prevail in kind.</li> </ul> |                                                             |  |