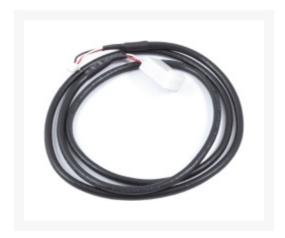

# Aquacomputer Connection cable flow sensor for VISION and QUADRO - 70cm

\$3.50

### **Short Description**

Three-pin cable used to connect a flow sensor (art. no. 53061, 53068) to Aqua Computer devices with a miniature connector for flow sensors (VISION series, QUADRO). Total length including connectors approx. 70 cm, female plugs on both ends.

### Description

Three-pin cable used to connect a flow sensor (art. no. 53061, 53068) to Aqua Computer devices with a miniature connector for flow sensors (VISION series, QUADRO). Total length including connectors approx. 70 cm, female plugs on both ends.