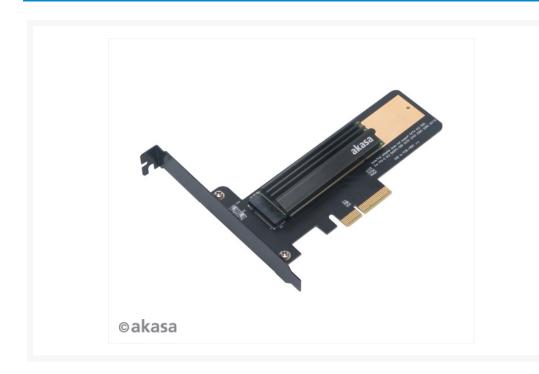

## **Short Description**

The M.2 SSD to PCIe adapter card allows the easy installation of M.2 PCIe 3.0 x4 SSD into computer systems without an available M.2 PCIe slot. Supporting M.2 form factors of 2230, 2242, 2260, 2280 & 22110, it easily slots in any spare standard PCIe x4, x8 or x16 lane slot on your motherboard. The included optional low-profile bracket, enables the adapter to be used in system with full-height or low-profile expansion slots as required.

## Description

The M.2 SSD to PCIe adapter card allows the easy installation of M.2 PCIe 3.0 x4 SSD into computer systems without an available M.2 PCIe slot. Supporting M.2 form factors of 2230, 2242, 2260, 2280 & 22110, it easily slots in any spare standard PCIe x4, x8 or x16 lane slot on your motherboard. The included optional low-profile bracket, enables the adapter to be used in system with full-height or low-profile expansion slots as required.

### **Features**

- Convert M.2 SSD to work in main board PCIe x4 bus slot.
- Supports 2230, 2242, 2260, 2280 and 22110 size PCle SSD.
- Designed for M.2 PCIe "M Key" SSD.
- Includes optional Low-profile bracket.
- Dimensions: 120 x 21.7 x 148 mm (WxHxD)

# Specifications

| Application  | Convert M.2 SSD to work in main board PCle x4 bus slot                         |
|--------------|--------------------------------------------------------------------------------|
| Designed for | M.2 PCle "M Key" SSD<br>Support 2230, 2242, 2260, 2280 and 22110 size PCle SSD |
| Material     | Metal bracket, printed circuit board, exposed copper, aluminium heatsink       |
| Dimension    | 148(L) x 120(W) x 21.7(H) mm                                                   |
| Product code | AK-PCCM2P-02                                                                   |