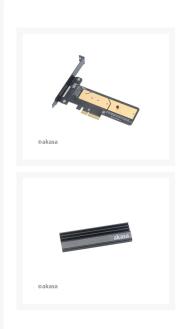

## **Short Description**

The M.2 SSD to PCIe adapter card allows the easy installation of M.2 PCIe 3.0 x4 SSD into computer systems without an available M.2 PCIe slot. Supporting M.2 form factors of 2230, 2242, 2260, 2280 & 22110, it easily slots in any spare standard PCIe x4, x8 or x16 lane slot on your motherboard. The included optional low-profile bracket, enables the adapter to be used in system with full-height or low-profile expansion slots as required.

## Description

The M.2 SSD to PCIe adapter card allows the easy installation of M.2 PCIe 3.0 x4 SSD into computer systems without an available M.2 PCIe slot. Supporting M.2 form factors of 2230, 2242, 2260, 2280 & 22110, it easily slots in any spare standard PCIe x4, x8 or x16 lane slot on your motherboard. The included optional low-profile bracket, enables the adapter to be used in system with full-height or low-profile expansion slots as required.

### **Features**

- Convert M.2 SSD to work in main board PCIe x4 bus slot.
- Supports 2230, 2242, 2260, 2280 and 22110 size PCle SSD.
- Designed for M.2 PCIe "M Key" SSD.
- Includes optional Low-profile bracket.
- Dimensions: 120 x 21.7 x 148 mm (WxHxD)

# Specifications

| Application  | Convert M.2 SSD to work in main board PCle x4 bus slot                         |
|--------------|--------------------------------------------------------------------------------|
| Designed for | M.2 PCle "M Key" SSD<br>Support 2230, 2242, 2260, 2280 and 22110 size PCle SSD |
| Material     | Metal bracket, printed circuit board, exposed copper, aluminium heatsink       |
| Dimension    | 148(L) x 120(W) x 21.7(H) mm                                                   |
| Product code | AK-PCCM2P-02                                                                   |