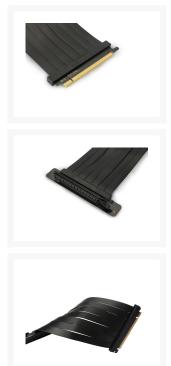

### **Short Description**

Phanteks riser cables are ideal for extending GPU performance for GPU that are mounted vertically. Compatible with PCI-E 3.0 standard, the riser cable features a slim cable design for more flexibility and clean aesthetics. Made from high quality solder points and gold-plated contacts to work flawlessly with high-end GPUs. EMI Shielding cover to reduce interference, quality PCB design to ensure no signal loss, and fast data transmission allows you concentrate more on work/gaming.

#### Description

Phanteks riser cables are ideal for extending GPU performance for GPU that are mounted vertically. Compatible with PCI-E 3.0 standard, the riser cable features a slim cable design for more flexibility and clean aesthetics. Made from high quality solder points and gold-plated contacts to work flawlessly with high-end GPUs. EMI Shielding cover to reduce interference, quality PCB design to ensure no signal loss, and fast data transmission allows you concentrate more on work/gaming.