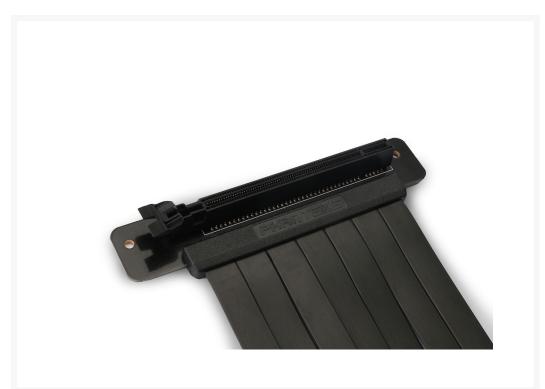

### **Short Description**

Phanteks riser cables are ideal for extending GPU performance for GPU that are mounted vertically. Compatible with PCI-E 3.0 standard, the riser cable features a slim cable design for more flexibility and clean aesthetics. Made from high quality solder points and gold-plated contacts to work flawlessly with high-end GPUs. EMI Shielding cover to reduce interference, quality PCB design to ensure no signal loss, and fast data transmission allows you concentrate more on work/gaming.

#### Description

Phanteks riser cables are ideal for extending GPU performance for GPU that are mounted vertically. Compatible with PCI-E 3.0 standard, the riser cable features a slim cable design for more flexibility and clean aesthetics. Made from high quality solder points and gold-plated contacts to work flawlessly with high-end GPUs. EMI Shielding cover to reduce interference, quality PCB design to ensure no signal loss, and fast data transmission allows you concentrate more on work/gaming.