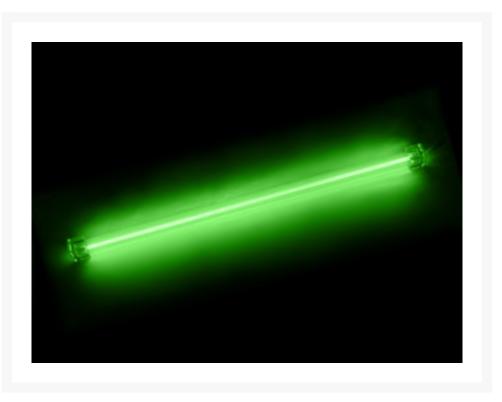

## 12" Cold Cathode Add-on \$4.99 Tube - Green

## Short Description

This tube works with most Cold Cathode Kits and most Cold Cathode Fans. This is not a full kit. Add this tube to any Sunbeam, Logisys or most other brand cold cathode kits or fans for that Super Bright Look. Bulb's power cable comes fully sleeved with Premium Sleeving and Heatshrink, colors of your choice.

This 12" tube works with most Cold Cathode Kits and most Cold Cathode Fans. This is not a full kit. Add this tube to any Sunbeam, Logisys or most other brand cold cathode kits or fans for that Super Bright Look.