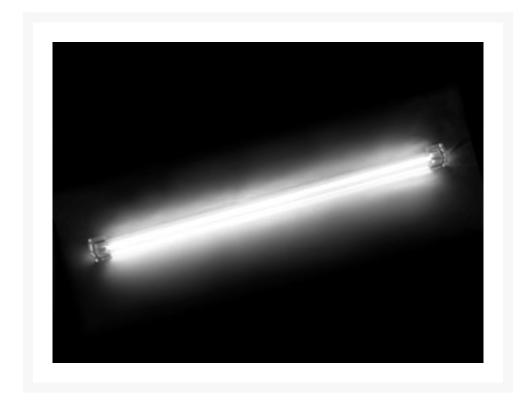

# 12'' Cold Cathode Add-on Tube - White

\$4.99

### **Short Description**

This tube works with most Cold Cathode Kits and most Cold Cathode Fans. This is not a full kit. Add this tube to any Logisys or most other brand cold cathode kits or fans for that Super Bright Look.

## Description

This tube works with most Cold Cathode Kits and most Cold Cathode Fans. This is not a full kit. Add this tube to any Logisys or most other brand cold cathode kits or fans for that Super Bright Look.