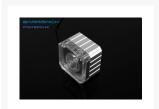

### **Short Description**

The Barrowch Modified kits for DDC pump has super strong heat dissipation and ensures pump stable operation. It is made from aluminum and acrylic and has rgb integrated into the pump top.

#### Description

The Barrowch Modified kits for DDC pump has super strong heat dissipation and ensures pump stable operation. It is made from aluminum and acrylic and has rgb integrated into the pump top.