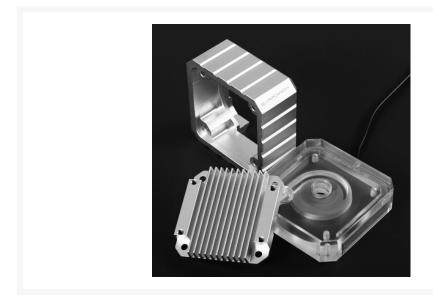

### **Short Description**

The Barrowch Modified kits for DDC pump has super strong heat dissipation and ensures pump stable operation. It is made from aluminum and acrylic and has rgb integrated into the pump top.

#### Description

The Barrowch Modified kits for DDC pump has super strong heat dissipation and ensures pump stable operation. It is made from aluminum and acrylic and has rgb integrated into the pump top.