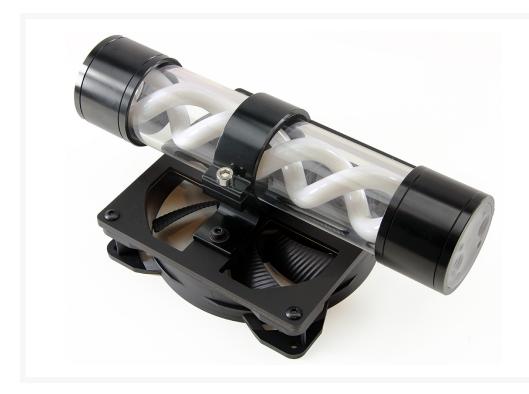

#### **Short Description**

These reservoir mounts are designed to fit 50mm diameter reservoir tubes. They have a very snug and secure fit, utilizing a machined aluminum clamp along with neoprene padding in order to protect your reservoir from any damage or scuffs. These mounts also can include either a 120mm or 140mm fan mounting adapters, which makes them extremely easy to mount on your radiator mounted fans. Overall these mounts are an affordable and effective method of having your 50mm reservoirs mounted securely within your case without any modding required. Available in multiple colors.

#### Description

These reservoir mounts are designed to fit 50mm diameter reservoir tubes. They have a very snug and secure fit, utilizing a machined aluminum clamp along with neoprene padding in order to protect your reservoir from any damage or scuffs. These mounts also can include either a 120mm or 140mm fan mounting adapters, which makes them extremely easy to mount on your radiator mounted fans. Overall these mounts are an affordable and effective method of having your 50mm reservoirs mounted securely within your case without any modding required. Available in multiple colors.

### **Specifications**

Colors: Black, Silver, Blue, Red, Purple

Overall Height w/ Fan mount: Approx. 70mm

Reservoir Compatibility:

- Alphacool Eisbecher Helix
- Alphacool Cape Corp Coolplex