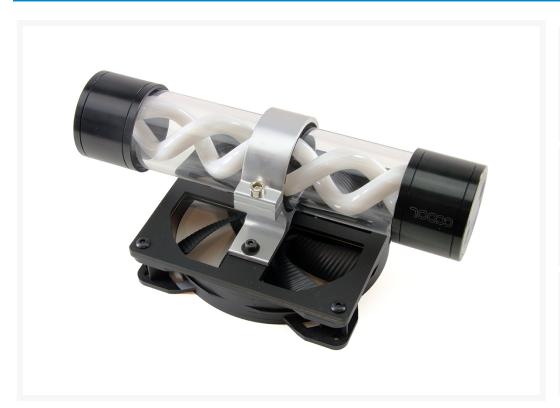

# **a**e Aluminum 50mm Reservoir Holder - Silver

\$11.95

#### **Short Description**

These reservoir mounts are designed to fit 50mm diameter reservoir tubes. They have a very snug and secure fit, utilizing a machined aluminum clamp along with neoprene padding in order to protect your reservoir from any damage or scuffs. These mounts also can include either a 120mm or 140mm fan mounting adapters, which makes them extremely easy to mount on your radiator mounted fans. Overall these mounts are an affordable and effective method of having your 50mm reservoirs mounted securely within your case without any modding required. Available in multiple colors.

#### Description

These reservoir mounts are designed to fit 50mm diameter reservoir tubes. They have a very snug and secure fit, utilizing a machined aluminum clamp along with neoprene padding in order to protect your reservoir from any damage or scuffs. These mounts also can include either a 120mm or 140mm fan mounting adapters, which makes them extremely easy to mount on your radiator mounted fans. Overall these mounts are an affordable and effective method of having your 50mm reservoirs mounted securely within your case without any modding required. Available in multiple colors.

### **Specifications**

Colors: Black, Silver, Blue, Red, Purple

Overall Height w/ Fan mount: Approx. 70mm

Reservoir Compatibility:

- Alphacool Eisbecher Helix
- Alphacool Cape Corp Coolplex