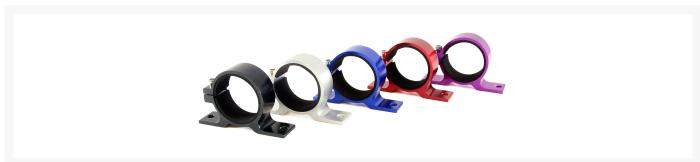

#### **Short Description**

These reservoir mounts are designed to fit 50mm diameter reservoir tubes. They have a very snug and secure fit, utilizing a machined aluminum clamp along with neoprene padding in order to protect your reservoir from any damage or scuffs. These mounts also can include either a 120mm or 140mm fan mounting adapters, which makes them extremely easy to mount on your radiator mounted fans. Overall these mounts are an affordable and effective method of having your 50mm reservoirs mounted securely within your case without any modding required. Available in multiple colors.

#### Description

These reservoir mounts are designed to fit 50mm diameter reservoir tubes. They have a very snug and secure fit, utilizing a machined aluminum clamp along with neoprene padding in order to protect your reservoir from any damage or scuffs. These mounts also can include either a 120mm or 140mm fan mounting adapters, which makes them extremely easy to mount on your radiator mounted fans. Overall these mounts are an affordable and effective method of having your 50mm reservoirs mounted securely within your case without any modding required. Available in multiple colors.

### **Specifications**

Colors: Black, Silver, Blue, Red, Purple

Overall Height w/ Fan mount: Approx. 70mm

Reservoir Compatibility:

- Alphacool Eisbecher Helix
- Alphacool Cape Corp Coolplex