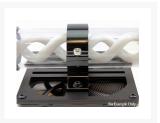

#### **Short Description**

These reservoir mounts are designed to fit 50mm diameter reservoir tubes. They have a very snug and secure fit, utilizing a machined aluminum clamp along with neoprene padding in order to protect your reservoir from any damage or scuffs. These mounts also can include either a 120mm or 140mm fan mounting adapters, which makes them extremely easy to mount on your radiator mounted fans. Overall these mounts are an affordable and effective method of having your 50mm reservoirs mounted securely within your case without any modding required. Available in multiple colors.

#### Description

These reservoir mounts are designed to fit 50mm diameter reservoir tubes. They have a very snug and secure fit, utilizing a machined aluminum clamp along with neoprene padding in order to protect your reservoir from any damage or scuffs. These mounts also can include either a 120mm or 140mm fan mounting adapters, which makes them extremely easy to mount on your radiator mounted fans. Overall these mounts are an affordable and effective method of having your 50mm reservoirs mounted securely within your case without any modding required. Available in multiple colors.

### **Specifications**

Colors: Black, Silver, Blue, Red, Purple

Overall Height w/ Fan mount: Approx. 70mm

Reservoir Compatibility:

- Alphacool Eisbecher Helix
- Alphacool Cape Corp Coolplex