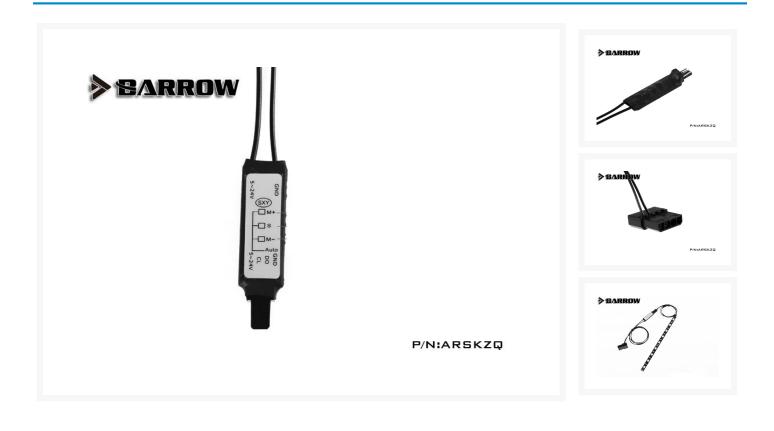

## Short Description

An inline micro control board for the LRC2.0 version lighting control system from Barrow. Some examples of application are the Multi color LED strips (LD2RT-50, LD2RT-100) as well as several waterblocks, or anything from Barrow with the LCR2.0 logo on it. This can control the color mode (67 colors), speed (8 Speeds), and offers full manual control. It also features an automatic memory, so whatever you have it set to to, it will resume when powered on next.

An inline micro control board for the LRC2.0 version lighting control system from Barrow. Some examples of application are the Multi color LED strips (LD2RT-50, LD2RT-100) as well as several waterblocks, or anything from Barrow with the LCR2.0 logo on it. This can control the color mode (67 colors), speed (8 Speeds), and offers full manual control. It also features an automatic memory, so whatever you have it set to to, it will resume when powered on next.