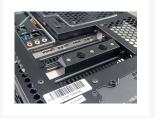

# **Short Description**

Connect external components like a MO-RA radiator to your internal cooling loop with this simple pass-through bracket. There are two standardized G1/4" ports on both sides of the bracket. These are compatible with all usual fittings and quick disconnects with a male G1/4" thread.

#### Description

Connect external components like a MO-RA radiator to your internal cooling loop with this simple pass-through bracket. There are two standardized G1/4" ports on both sides of the bracket. These are compatible with all usual fittings and quick disconnects with a male G1/4" thread.

The channels in the bracket provide a very high diameter, so it won't restrict flow rate at all. Perfectly adapted wall strength and high-quality rubber o-rings make it completely leak free. The bracket follows ATX specifications. You do not need to make any modifications to your case to connect your external components safely.