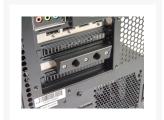

# **Short Description**

Connect external components like a MO-RA radiator to your internal cooling loop with this simple pass-through bracket. There are two standardized G1/4" ports on both sides of the bracket. These are compatible with all usual fittings and quick disconnects with a male G1/4" thread.

#### Description

Connect external components like a MO-RA radiator to your internal cooling loop with this simple pass-through bracket. There are two standardized G1/4" ports on both sides of the bracket. These are compatible with all usual fittings and quick disconnects with a male G1/4" thread.

The channels in the bracket provide a very high diameter, so it won't restrict flow rate at all. Perfectly adapted wall strength and high-quality rubber o-rings make it completely leak free. The bracket follows ATX specifications. You do not need to make any modifications to your case to connect your external components safely.