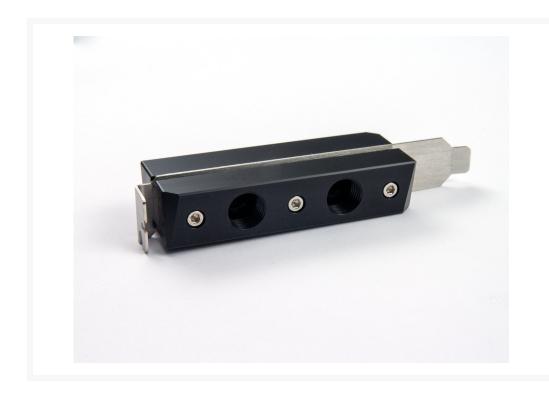

# **Short Description**

Connect external components like a MO-RA radiator to your internal cooling loop with this simple pass-through bracket. There are two standardized G1/4" ports on both sides of the bracket. These are compatible with all usual fittings and quick disconnects with a male G1/4" thread.

#### Description

Connect external components like a MO-RA radiator to your internal cooling loop with this simple pass-through bracket. There are two standardized G1/4" ports on both sides of the bracket. These are compatible with all usual fittings and quick disconnects with a male G1/4" thread.

The channels in the bracket provide a very high diameter, so it won't restrict flow rate at all. Perfectly adapted wall strength and high-quality rubber o-rings make it completely leak free. The bracket follows ATX specifications. You do not need to make any modifications to your case to connect your external components safely.