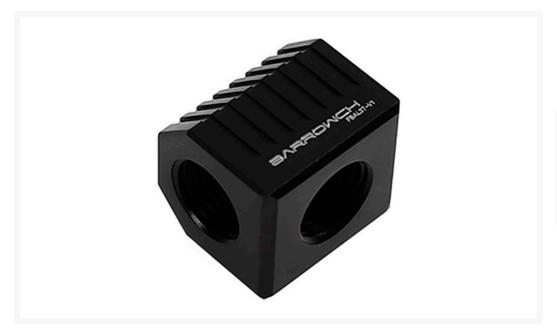

#### **Short Description**

The new style Barrow three way adapter is as stylish and unique as it's going to get. Barrow have designed this beautiful vented style block giving a chunky and solid feel. This fitting is ideal for tapping into a loop for adding a drain port or a seperate loop section.

## Description

The new style Barrow three way adapter is as stylish and unique as it's going to get. Barrow have designed this beautiful vented style block giving a chunky and solid feel. This fitting is ideal for tapping into a loop for adding a drain port or a seperate loop section.

# **Specifications**

Material: Aluminium Alloy

Ports:G1/4

Colors: Black, Matte silver, Blood Red, Sapphire Blue