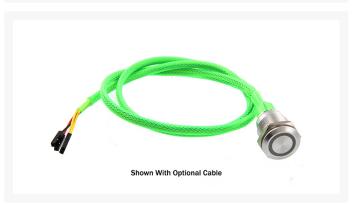

# **Short Description**

The vandal resistant momentary on/off switch is the ideal switch for computer modding enthusiasts. A momentary switch is typically used for a PC's power and reset button. When turned on, the ring or dot around the push button illuminates in the specified color. Easy to install and will fit it many case switch holes, on a regular 3.5 or 5.25 inch bay cover, or wherever you chose to mount it.

# Description

The vandal resistant momentary on/off switch is the ideal switch for computer modding enthusiasts. A momentary switch is typically used for a PC's power and reset button. When turned on, the ring or dot around the push button illuminates in the specified color. Easy to install and will fit it many case switch holes, on a regular 3.5 or 5.25 inch bay cover, or wherever you chose to mount it.