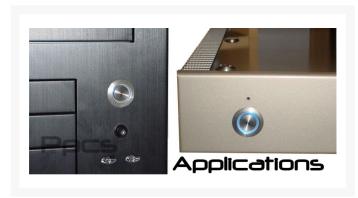

# **Short Description**

The vandal resistant momentary on/off switch is the ideal switch for computer modding enthusiasts. A momentary switch is typically used for a PC's power and reset button. When turned on, the ring or dot around the push button illuminates in the specified color. Easy to install and will fit it many case switch holes, on a regular 3.5 or 5.25 inch bay cover, or wherever you chose to mount it.

# Description

The vandal resistant momentary on/off switch is the ideal switch for computer modding enthusiasts. A momentary switch is typically used for a PC's power and reset button. When turned on, the ring or dot around the push button illuminates in the specified color. Easy to install and will fit it many case switch holes, on a regular 3.5 or 5.25 inch bay cover, or wherever you chose to mount it.