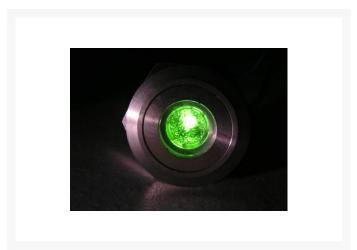

# **Short Description**

The vandal resistant momentary on/off switch is the ideal switch for computer modding enthusiasts. A momentary switch is typically used for a PC's power and reset button. When turned on, the ring or dot around the push button illuminates in the specified color. Easy to install and will fit it many case switch holes, on a regular 3.5 or 5.25 inch bay cover, or wherever you chose to mount it.

# Description

The vandal resistant momentary on/off switch is the ideal switch for computer modding enthusiasts. A momentary switch is typically used for a PC's power and reset button. When turned on, the ring or dot around the push button illuminates in the specified color. Easy to install and will fit it many case switch holes, on a regular 3.5 or 5.25 inch bay cover, or wherever you chose to mount it.