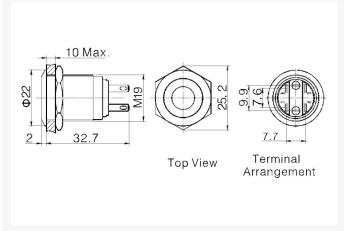

### **Features**

- Front Panel Mounting
- Ring or Dot Illuminated
- 22mm bezel diameter
- 19mm shaft (install) diameter
- S.P. Push to Make
- 50mA, 24V dc contact rating Switch
- Bright Daylight LEDs
- Separate LED Terminals

# Specifications

- Terminations: (2.8mm tabs)
- Switching: S.P. Push to make, tactile S.P.or Push/Latch
- Max. Rating: 50mA, 24V d.c. switch
- Contact Resistance: <100m $\Omega$ .
- Insulation Resistance: >103 M $\Omega$ .
- Dielectric Strength: Contact to Panel >2.0kV
- Contact to Contact 1500V Contact
- Operating Temp. Range: .30C to +70C
- Sealing (Front of panel only): Protection Classification: IP66 EN60529
- Materials:
  - Switch assembly: V-0 rated Polyamide (Nylon)