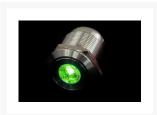

# Vandal Resistant Illuminated Momentary Switch - Silver - 22/19mm Green Dot

Product Images

# **Short Description**

The vandal resistant momentary on/off switch is the ideal switch for computer modding enthusiasts. A momentary switch is typically used for a PC's power and reset button. When turned on, the ring or dot around the push button illuminates in the specified color. Easy to install and will fit it many case switch holes, on a regular 3.5 or 5.25 inch bay cover, or wherever you chose to mount it.