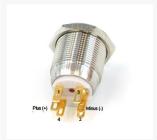

### **Features**

- Front Panel Mounting
- Ring or Dot Illuminated
- 22mm bezel diameter
- 19mm shaft (install) diameter
- S.P. Push to Make
- 50mA, 24V dc contact rating Switch
- Bright Daylight LEDs
- Separate LED Terminals

# Specifications

- Terminations: (2.8mm tabs)
- Switching: S.P. Push to make, tactile S.P.or Push/Latch
- Max. Rating: 50mA, 24V d.c. switch
- Contact Resistance: <100m $\Omega$ .
- Insulation Resistance: >103 M $\Omega$ .
- Dielectric Strength: Contact to Panel >2.0kV
- Contact to Contact 1500V Contact
- Operating Temp. Range: .30C to +70C
- Sealing (Front of panel only): Protection Classification: IP66 EN60529
- Materials:
  - Switch assembly: V-0 rated Polyamide (Nylon)

Tags: Copper Alloy Terminals: Copper Alloy

Switch Body & Button: Aluminum Lens and Lens Body: Polycarbonate

O rings: Nitrile and Silicone Contact Plate: Gold Plated

• LEDs (ratings @ 20mA) Blue: 1500 mcd 3.0-12.0 V