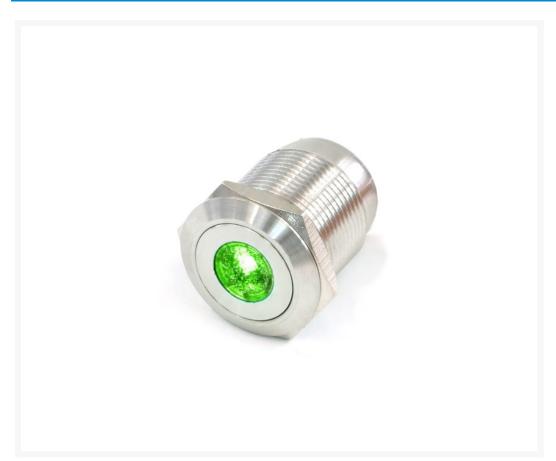

# Vandal Resistant Illuminated Momentary Switch - Silver - 22/19mm Green Dot

Product Images

# **Short Description**

The vandal resistant momentary on/off switch is the ideal switch for computer modding enthusiasts. A momentary switch is typically used for a PC's power and reset button. When turned on, the ring or dot around the push button illuminates in the specified color. Easy to install and will fit it many case switch holes, on a regular 3.5 or 5.25 inch bay cover, or wherever you chose to mount it.

# Description

The vandal resistant momentary on/off switch is the ideal switch for computer modding enthusiasts. A momentary switch is typically used for a PC's power and reset button. When turned on, the ring or dot around the push button illuminates in the specified color. Easy to install and will fit it many case switch holes, on a regular 3.5 or 5.25 inch bay cover, or wherever you chose to mount it.

### **Features**

- Front Panel Mounting
- Ring or Dot Illuminated
- 22mm bezel diameter
- 19mm shaft (install) diameter
- S.P. Push to Make
- 50mA, 24V dc contact rating Switch
- Bright Daylight LEDs
- Separate LED Terminals