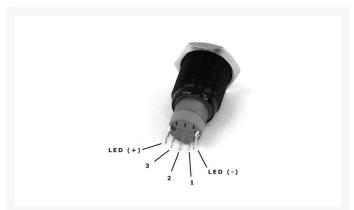

### **Features**

- Front Panel Mounting
- Ring or Dot Illuminated
- 22mm bezel diameter
- 19mm shaft (install) diameter
- S.P. Push to Make
- 50mA, 24V dc contact rating Switch
- Bright Daylight LEDs
- Separate LED Terminals

# Specifications

- Terminations: (2.8mm tabs)
- Switching: S.P. Push to make, tactile S.P.or Push/Latch
- Max. Rating: 50mA, 24V d.c. switch
- Contact Resistance: <100m $\Omega$ .
- Insulation Resistance: >103 M $\Omega$ .
- Dielectric Strength: Contact to Panel >2.0kV
- Contact to Contact 1500V Contact
- Operating Temp. Range: .30C to +70C
- Sealing (Front of panel only): Protection Classification: IP66 EN60529
- Materials:
  - Switch assembly: V-0 rated Polyamide (Nylon)

Tags: Copper Alloy Terminals: Copper Alloy

Switch Body & Button: Aluminum Lens and Lens Body: Polycarbonate

O rings: Nitrile and Silicone Contact Plate: Gold Plated

• LEDs (ratings @ 20mA) Blue: 1500 mcd 3.0-12.0 V