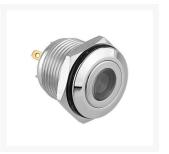

# Vandal Resistant Illuminated Momentary Switch - Silver - 22/19mm Green Dot

Product Images

# **Short Description**

The vandal resistant momentary on/off switch is the ideal switch for computer modding enthusiasts. A momentary switch is typically used for a PC's power and reset button. When turned on, the ring or dot around the push button illuminates in the specified color. Easy to install and will fit it many case switch holes, on a regular 3.5 or 5.25 inch bay cover, or wherever you chose to mount it.

# Description

The vandal resistant momentary on/off switch is the ideal switch for computer modding enthusiasts. A momentary switch is typically used for a PC's power and reset button. When turned on, the ring or dot around the push button illuminates in the specified color. Easy to install and will fit it many case switch holes, on a regular 3.5 or 5.25 inch bay cover, or wherever you chose to mount it.

### **Features**

- Front Panel Mounting
- Ring or Dot Illuminated
- 22mm bezel diameter
- 19mm shaft (install) diameter
- S.P. Push to Make
- 50mA, 24V dc contact rating Switch
- Bright Daylight LEDs
- Separate LED Terminals