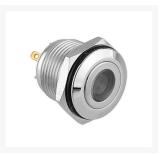

# Vandal Resistant Illuminated Momentary Switch - Silver - 22/19mm Red Dot

\$12.95

# **Short Description**

The vandal resistant momentary on/off switch is the ideal switch for computer modding enthusiasts. A momentary switch is typically used for a PC's power and reset button. When turned on, the ring or dot around the push button illuminates in the specified color. Easy to install and will fit it many case switch holes, on a regular 3.5 or 5.25 inch bay cover, or wherever you chose to mount it.

### Description

The vandal resistant momentary on/off switch is the ideal switch for computer modding enthusiasts. A momentary switch is typically used for a PC's power and reset button. When turned on, the ring or dot around the push button illuminates in the specified color. Easy to install and will fit it many case switch holes, on a regular 3.5 or 5.25 inch bay cover, or wherever you chose to mount it.

#### **Features**

- Front Panel Mounting
- Ring or Dot Illuminated
- 22mm bezel diameter
- 19mm shaft (install) diameter
- S.P. Push to Make
- 50mA, 24V dc contact rating Switch
- Bright Daylight LEDs
- Separate LED Terminals