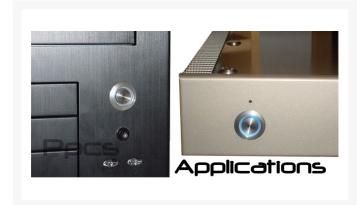

# **Short Description**

The vandal resistant momentary on/off switch is the ideal switch for computer modding enthusiasts. A momentary switch is typically used for a PC's power and reset button. When turned on, the ring or dot around the push button illuminates in the specified color. Easy to install and will fit it many case switch holes, on a regular 3.5 or 5.25 inch bay cover, or wherever you chose to mount it.

### Description

The vandal resistant momentary on/off switch is the ideal switch for computer modding enthusiasts. A momentary switch is typically used for a PC's power and reset button. When turned on, the ring or dot around the push button illuminates in the specified color. Easy to install and will fit it many case switch holes, on a regular 3.5 or 5.25 inch bay cover, or wherever you chose to mount it.