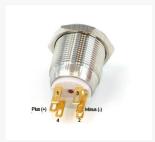

### **Specifications**

- Terminations: (2.8mm tabs)
- Switching: S.P. Push to make, tactile S.P.or Push/Latch
- Max. Rating: 50mA, 24V d.c. switch
- Contact Resistance: <100m $\Omega$ .
- Insulation Resistance: >103 M $\Omega$ .
- Dielectric Strength: Contact to Panel >2.0kV
- Contact to Contact 1500V Contact
- Operating Temp. Range: .30C to +70C
- Sealing (Front of panel only): Protection Classification: IP66 EN60529
- Materials:

Switch assembly: V-0 rated Polyamide (Nylon)

Tags: Copper Alloy Terminals: Copper Alloy

Switch Body & Button: Aluminum

Lens and Lens Body: Polycarbonate

O rings: Nitrile and Silicone Contact Plate: Gold Plated