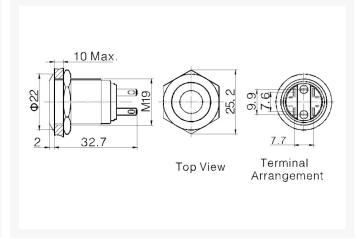

#### **Features**

- Front Panel Mounting
- Ring or Dot Illuminated
- 22mm bezel diameter
- 19mm shaft (install) diameter
- S.P. Push to Make
- 50mA, 24V dc contact rating Switch
- Bright Daylight LEDs
- Separate LED Terminals

### **Specifications**

- Terminations: (2.8mm tabs)
- Switching: S.P. Push to make, tactile S.P.or Push/Latch
- Max. Rating: 50mA, 24V d.c. switch
- Contact Resistance: <100m $\Omega$ .
- Insulation Resistance: >103 M $\Omega$ .
- Dielectric Strength: Contact to Panel >2.0kV
- Contact to Contact 1500V Contact
- Operating Temp. Range: .30C to +70C
- Sealing (Front of panel only): Protection Classification: IP66 EN60529
- Materials: