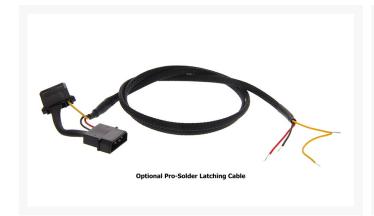

# **Short Description**

The vandal resistant momentary on/off switch is the ideal switch for computer modding enthusiasts. A momentary switch is typically used for a PC's power and reset button. When turned on, the ring or dot around the push button illuminates in the specified color. Easy to install and will fit it many case switch holes, on a regular 3.5 or 5.25 inch bay cover, or wherever you chose to mount it.

### Description

The vandal resistant momentary on/off switch is the ideal switch for computer modding enthusiasts. A momentary switch is typically used for a PC's power and reset button. When turned on, the ring or dot around the push button illuminates in the specified color. Easy to install and will fit it many case switch holes, on a regular 3.5 or 5.25 inch bay cover, or wherever you chose to mount it.