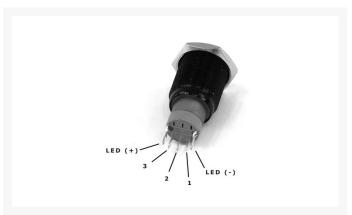

### **Specifications**

- Terminations: (2.8mm tabs)
- Switching: S.P. Push to make, tactile S.P.or Push/Latch
- Max. Rating: 50mA, 24V d.c. switch
- Contact Resistance: <100m $\Omega$ .
- Insulation Resistance: >103 M $\Omega$ .
- Dielectric Strength: Contact to Panel >2.0kV
- Contact to Contact 1500V Contact
- Operating Temp. Range: .30C to +70C
- Sealing (Front of panel only): Protection Classification: IP66 EN60529
- Materials:

Switch assembly: V-0 rated Polyamide (Nylon)

Tags: Copper Alloy Terminals: Copper Alloy

Switch Body & Button: Aluminum

Lens and Lens Body: Polycarbonate

O rings: Nitrile and Silicone Contact Plate: Gold Plated