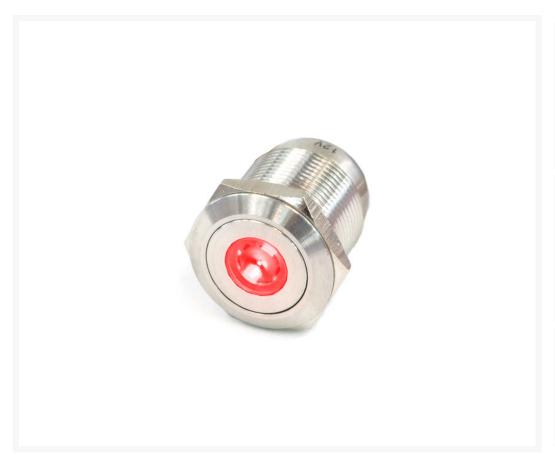

# Vandal Resistant Illuminated Momentary Switch - Silver - 22/19mm Red Dot

\$12.95

# **Short Description**

The vandal resistant momentary on/off switch is the ideal switch for computer modding enthusiasts. A momentary switch is typically used for a PC's power and reset button. When turned on, the ring or dot around the push button illuminates in the specified color. Easy to install and will fit it many case switch holes, on a regular 3.5 or 5.25 inch bay cover, or wherever you chose to mount it.

### Description

The vandal resistant momentary on/off switch is the ideal switch for computer modding enthusiasts. A momentary switch is typically used for a PC's power and reset button. When turned on, the ring or dot around the push button illuminates in the specified color. Easy to install and will fit it many case switch holes, on a regular 3.5 or 5.25 inch bay cover, or wherever you chose to mount it.

#### **Features**

- Front Panel Mounting
- Ring or Dot Illuminated
- 22mm bezel diameter
- 19mm shaft (install) diameter
- S.P. Push to Make
- 50mA, 24V dc contact rating Switch
- Bright Daylight LEDs
- Separate LED Terminals