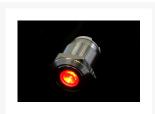

# **Short Description**

The vandal resistant momentary on/off switch is the ideal switch for computer modding enthusiasts. A momentary switch is typically used for a PC's power and reset button. When turned on, the ring or dot around the push button illuminates in the specified color. Easy to install and will fit it many case switch holes, on a regular 3.5 or 5.25 inch bay cover, or wherever you chose to mount it.

### Description

The vandal resistant momentary on/off switch is the ideal switch for computer modding enthusiasts. A momentary switch is typically used for a PC's power and reset button. When turned on, the ring or dot around the push button illuminates in the specified color. Easy to install and will fit it many case switch holes, on a regular 3.5 or 5.25 inch bay cover, or wherever you chose to mount it.