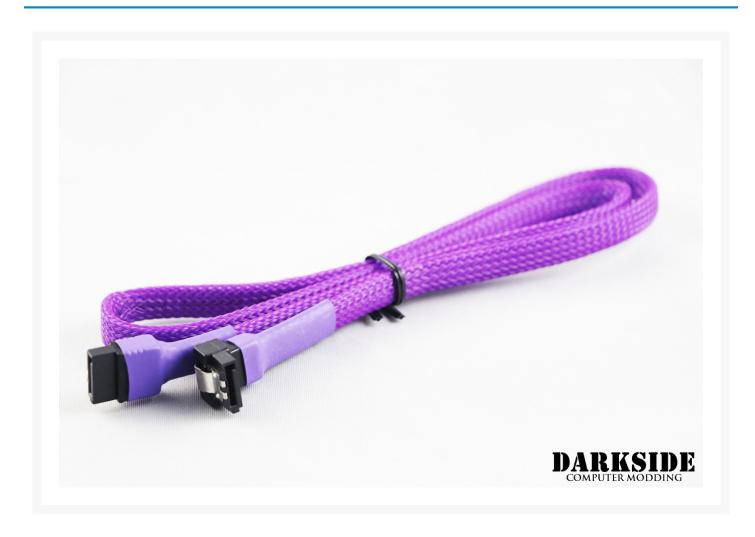

# Darkside 60cm (24") SATA \$5.95 2.0/3.0 7P 180° to 90° cable with latch – Purple

## Short Description

Compliment you build scheme with custom sleeved SATA cable of your choice! Darkside HD Sleeved Sata Data Cable with straight connectors and latch.

### Description

Compliment you build scheme with custom sleeved SATA cable of your choice! Darkside HD Sleeved Sata Data Cable with straight connectors and latch.