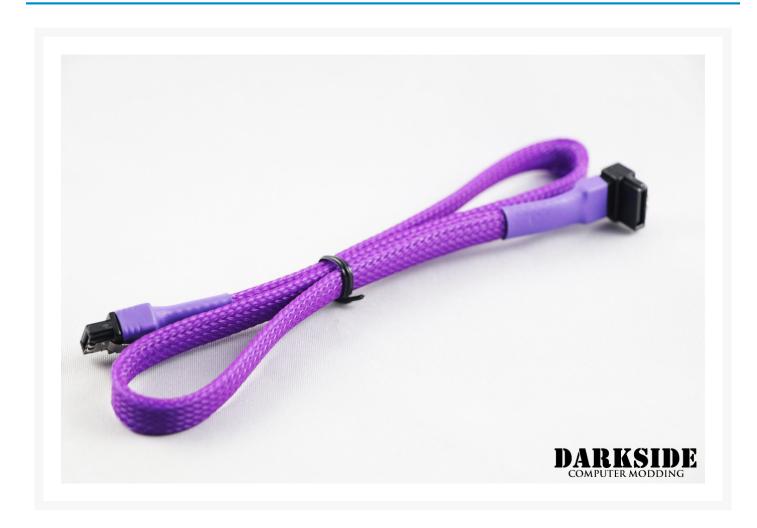

# Darkside 45cm (18") SATA 2.0/3.0 7P 180° to 90° cable with latch – Purple

\$3.99

#### **Additional Information**

| Brand      | DarkSide           |
|------------|--------------------|
| SKU        | DS-0977            |
| Weight     | 0.4000             |
| Color      | UV Purple          |
| Cable Type | SATA Data Internal |
| Length     | 18"                |