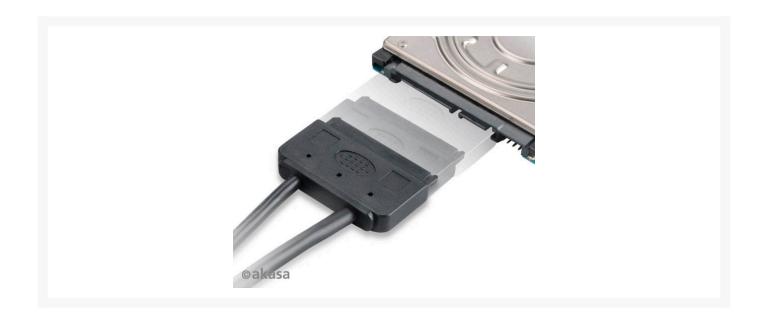

# **Product Images**

# **Short Description**

eSATA cable for SATA HDD and SSD, provides native eSATA data transfer speed. Powered by USB connection.

## Description

eSATA cable for SATA HDD and SSD, provides native eSATA data transfer speed. Powered by USB connection.

### **Features**

- Simple connection for 2.5" SATA and SSD drives
- Stylish and compact design