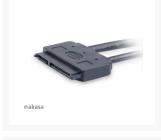

# **Specifications**

Application: eSATA cable for SATA HDD and SSD

Design for: 2.5" SATA HDD and SSD

Length: eSATA 40cm , USB power cable 80cm

Colour: Black

External connection: eSATA

HDD Interface: SATA

Supported connections: SATA II speed up to 3Gbit/sec