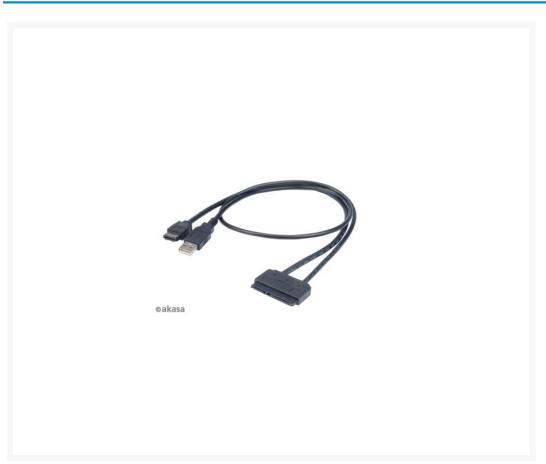

# **Short Description**

eSATA cable for SATA HDD and SSD, provides native eSATA data transfer speed. Powered by USB connection.

## Description

eSATA cable for SATA HDD and SSD, provides native eSATA data transfer speed. Powered by USB connection.

# **Specifications**

Application: eSATA cable for SATA HDD and SSD

Design for: 2.5" SATA HDD and SSD

Length: eSATA 40cm , USB power cable 80cm

Colour: Black

External connection: eSATA

HDD Interface: SATA

Supported connections: SATA II speed up to 3Gbit/sec