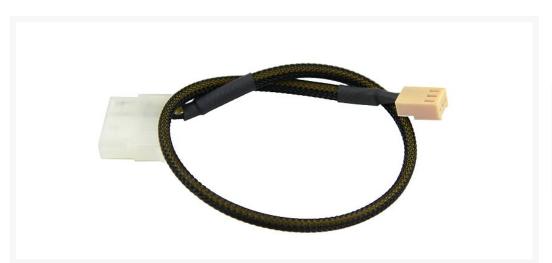

# 4-pin Molex to 3-Pin Female Socket Cable Adapter - Sleeved

\$3.49

#### **Product Details:**

This adapter is a 4-pin Molex cable to 3-pin Female Socket. This cable is perfect for adding 4-pin fans to 3-pin

fan controllers. Cable is 12" long default and we offer an optional short 4" one as well.

Cable wires are 100% wrapped in nylon Techflex sleeving and premium heatshrink, colors of your choice!