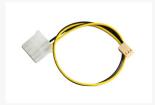

# 4-pin Molex to 3-Pin Female Socket Cable Adapter - Sleeved

\$3.49

#### **Product Details:**

This adapter is a 4-pin Molex cable to 3-pin Female Socket. This cable is perfect for adding 4-pin fans to 3-pin

fan controllers. Cable is 12" long default and we offer an optional short 4" one as well.

Please understand the 4-pin MOLEX fans have no RPM (tach signal). You can see this at the hub of the fan that there is only a red and black wire for 12V power. So you can use this cable on a 3-pin fan controller to vary the fan speed but if your fan controller shows fan rpm it will not display because again, 4-pin Molex fans do not have this output.