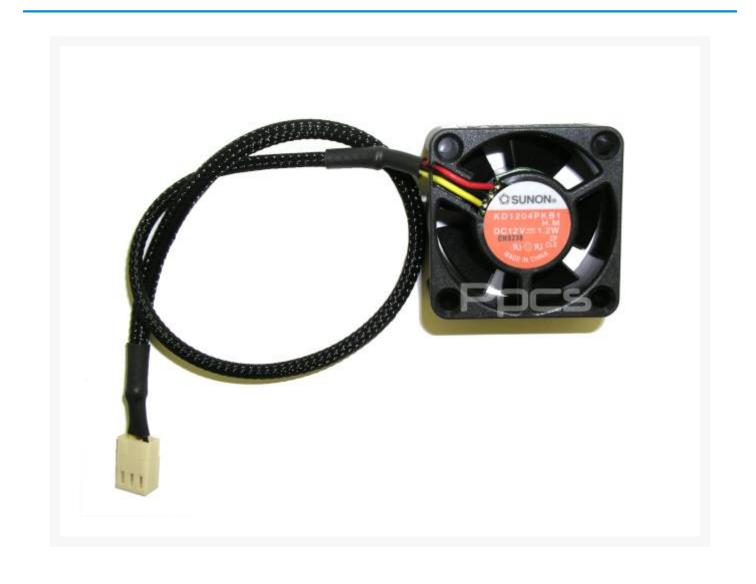

#### Short Description

Sunon 40x40x20mm Fan is an incredibly high output (both noise and airflow) 40mm fan. This fan moves

almost double the air of standard cpu fans and it features a dual plug configuration. It has a 3 pin molex connector for motherboard and excellent for mounting on video heatsink and mainboard chipsets.

#### Description

Sunon 40x40x20mm Fan is an incredibly high output (both noise and airflow) 40mm fan. This fan moves almost double the air of standard cpu fans and it features a dual plug configuration. It has a 3 pin molex connector for motherboard and excellent for mounting on video heatsink and mainboard chipsets.

### Specifications

- 40x40x20mm
- 6.8 CFM
- 6400 RPM
- 29 DB Noise
- 0.9 Watt
- BALL BEARING
- 3 Pin ATX Molex Power Connector