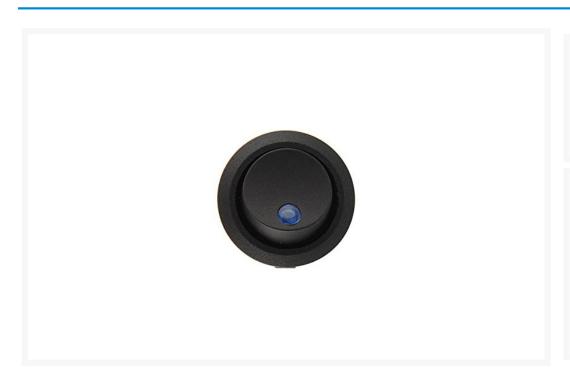

# Rocker Switch - Black with Blue LED

\$2.95

### Description

This is the finest in a series of rocker switches including our 12V LED light illuminated Round Rocker Switch Series.

These Round Rocker Switch Series are available in a variety of styles especially suited 12 Volt Installation, including interior computer case lighting and fan control. These are automotive grade rocker switches specifically designed for 12Volt applications.

The 12V LED light illuminated round rocker switch series feature an oval dot style long life 12V LED light. This model features a Black Rocker Switch with Blue LED. These are easy to mount and install and look better than plain stock rocker switches.