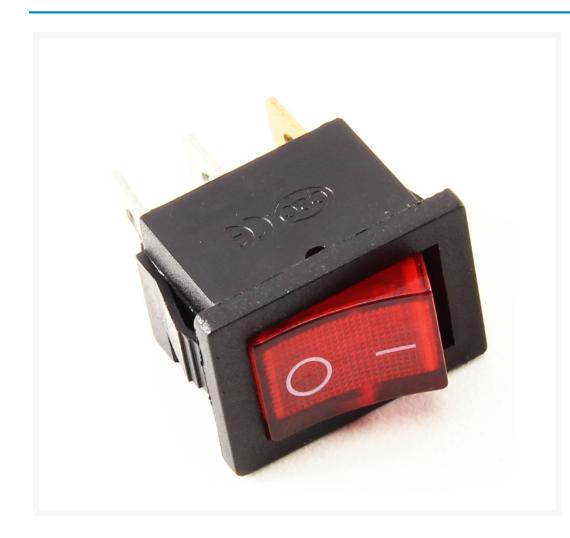

# **Short Description**

This switch is based on a mechanism that has proven itself millions of times. It is extremely rugged and durable (ball switch). Outstandingly looking round rocker switch with satin mate surface and red LED. The switch has a distinctive contact response. Simple installation with notched retention mechanism for case wall thicknesses between 0,75 and 3mm. Secure hold in the case due to tolerance equalization notches in the switch case. Caulked connectors for secure contact and installation of the push-on contacts. The LED lights up when the switch is in ON-position.

### Description

This switch is based on a mechanism that has proven itself millions of times. It is extremely rugged and durable (ball switch). Outstandingly looking round rocker switch with satin mate surface and red LED. The switch has a distinctive contact response. Simple installation with notched retention mechanism for case wall thicknesses between 0,75 and 3mm. Secure hold in the case due to tolerance equalization notches in the switch case. Caulked connectors for secure contact and installation of the push-on contacts. The LED lights up when the switch is in ON-position.

## **Specifications**

• Color: black with LED

• Single-pole switches 16 A / 250V ~

• Two positions: On and Off

• Rocker: 0 - I print

• Connection: solder contact

• LED: 12V DC red