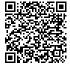

### Short Description

Current LEDs have a very piecemeal illumination that's anything but consistent. Older cathode tubes offered a much more pleasant light, but had a short lifespan and weren't very easy to place due to their large size. The Alphacool Eislicht combines the long lifespan of LEDs with the uniform, consistent glow of a cathode tube.

### Description

The "Eislicht" is starting a new evolution in case illumination.

Current LEDs have a very piecemeal illumination that's anything but consistent. Older cathode tubes offered a much more pleasant light, but had a short lifespan and weren't very easy to place due to their large size. The Alphacool Eislicht combines the long lifespan of LEDs with the uniform, consistent glow of a cathode tube.

In order to combine these advantages, Alphacool used a proven technology used in monitors and TVs for backlighting. This makes Alphacool the first manufacturer in the world to bring this technology to the market for computer illumination.

So that the Eislicht can be mounted in any position, Alphacool ships it with four screws with magnetic heads. This makes the Eislicht easy to install, as well as easy to remove and reposition. Since aluminium cases and plastic components aren't magnetic, a double-sided adhesive strip is also included. The lights are powered through the familiar 3-pin plug found on most fans.

#### Technical Details

- Dimensions (LxWxH): 312 x 39 x 7mm
- Material / Colour of the case: aluminum / black
- LED Colour: green
- Cable length: 300mm
- Power supply: 3Pin

#### Scope of Delivery

- 1x Alphacool Eislicht LED Panel green
- 4x magnetic screws
- 1x Double-sided adhesive strip