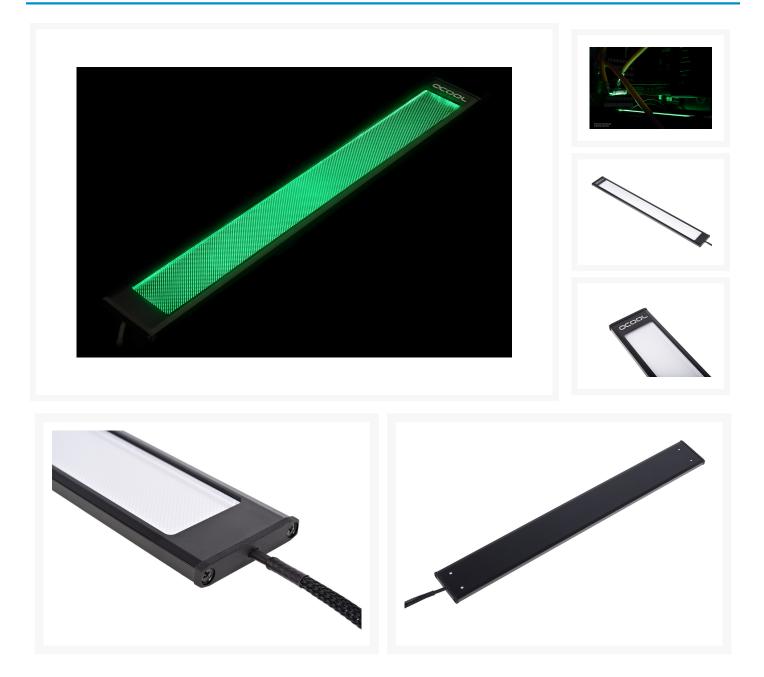

So that the Eislicht can be mounted in any position, Alphacool ships it with four screws with magnetic heads. This makes the Eislicht easy to install, as well as easy to remove and reposition. Since aluminium cases and plastic components aren't magnetic, a double-sided adhesive strip is also included. The lights are powered through the familiar 3-pin plug found on most fans.

#### Scope of Delivery

- 1x Alphacool Eislicht LED Panel green
- 4x magnetic screws
- 1x Double-sided adhesive strip