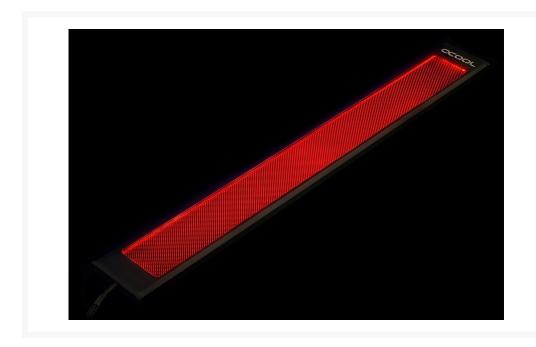

# Alphacool Eislicht LED Panel - Red

\$26.50

## **Short Description**

Current LEDs have a very piecemeal illumination that's anything but consistent. Older cathode tubes offered a much more pleasant light, but had a short lifespan and weren't very easy to place due to their large size. The Alphacool Eislicht combines the long lifespan of LEDs with the uniform, consistent glow of a cathode tube.

### Description

The "Eislicht" is starting a new evolution in case illumination.

Current LEDs have a very piecemeal illumination that's anything but consistent. Older cathode tubes offered a much more pleasant light, but had a short lifespan and weren't very easy to place due to their large size. The Alphacool Eislicht combines the long lifespan of LEDs with the uniform, consistent glow of a cathode tube.