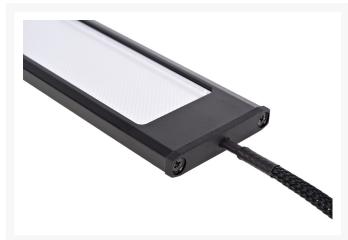

So that the Eislicht can be mounted in any position, Alphacool ships it with four screws with magnetic heads. This makes the Eislicht easy to install, as well as easy to remove and reposition. Since aluminium cases and plastic components aren't magnetic, a double-sided adhesive strip is also included. The lights are powered through the familiar 3-pin plug found on most fans.

#### **Technical Details**

• Dimensions (LxWxH): 312 x 39 x 7mm

• Material / Colour of the case: aluminum / black

• LED Colour: red

• Cable length: 300mm

• Power supply: 3Pin