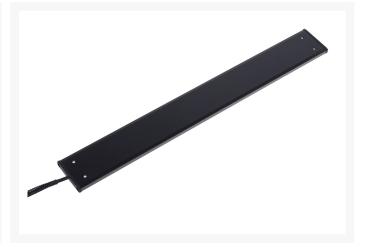

# Alphacool Eislicht LED Panel - Red

\$26.50

### Description

The "Eislicht" is starting a new evolution in case illumination.

Current LEDs have a very piecemeal illumination that's anything but consistent. Older cathode tubes offered a much more pleasant light, but had a short lifespan and weren't very easy to place due to their large size. The Alphacool Eislicht combines the long lifespan of LEDs with the uniform, consistent glow of a cathode tube.