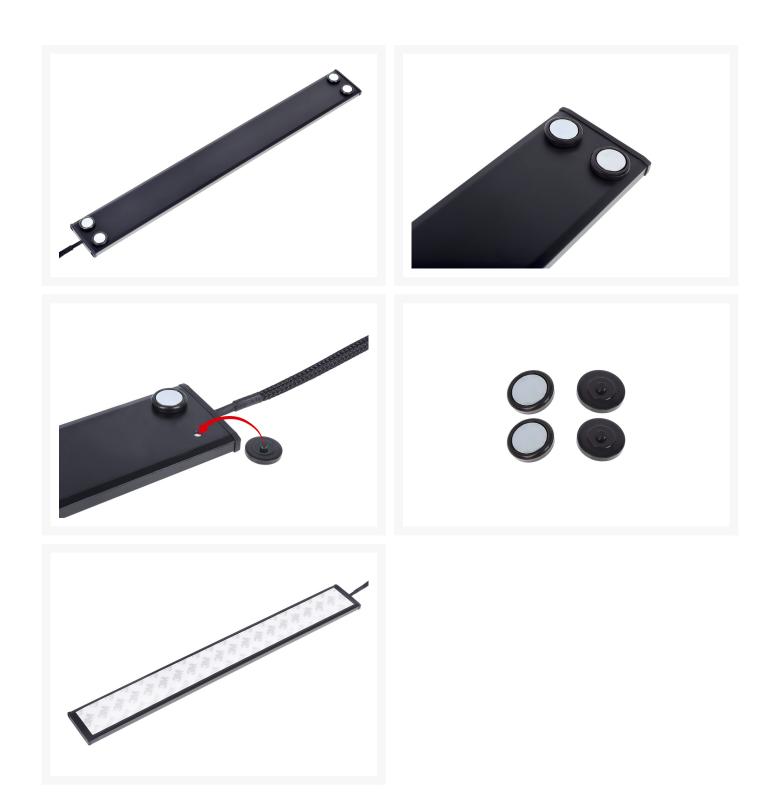

So that the Eislicht can be mounted in any position, Alphacool ships it with four screws with magnetic heads. This makes the Eislicht easy to install, as well as easy to remove and reposition. Since aluminium cases and plastic components aren't magnetic, a double-sided adhesive strip is also included. The lights are powered through the familiar 3-pin plug found on most fans.

#### Scope of Delivery

- 1x Alphacool Eislicht LED Panel red
- 4x magnetic screws
- 1x Double-sided adhesive strip