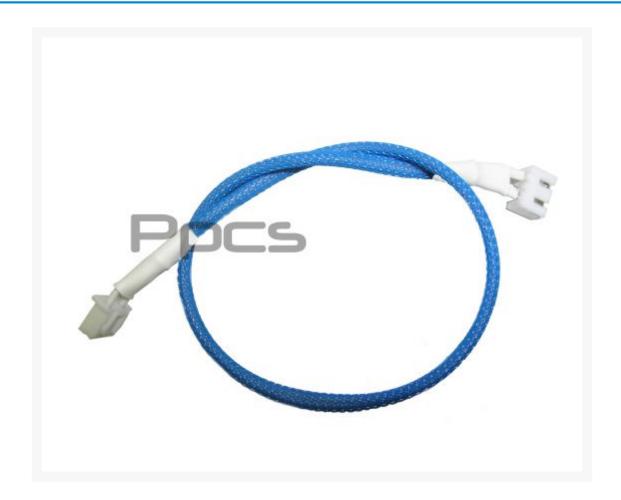

# CCFL Extension Cable 12" w/ Optional Sleeving

\$1.49

#### **Short Description**

Use these 12" cables to extend the length of the CCFL tubes to reach hard to get places from the dual inverter. Cable is bare white wires unless you order optional fully covered Premium Sleeving and Heatshrink, colors of your choice.

# Description

Use these 12" cables to extend the length of the CCFL tubes to reach hard to get places from the dual inverter.

Cable is bare white wires unless you order optional fully covered Premium Sleeving and Heatshrink, colors of your choice.