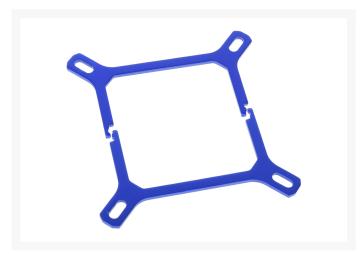

### Description

With the XPX Eisblock Modding Kit, you have the opportunity to customize your XPX Eisblock water block.

Along with the colourful aluminium cap, the kit also includes the corresponding Intel and AMD brackets as well as screw caps - all in the same colour as the cap, of course. You also receive the logo in four more colours: red, blue, green, and white. Additionally, the kit includes a tool for removing the block's cap without scratching it.