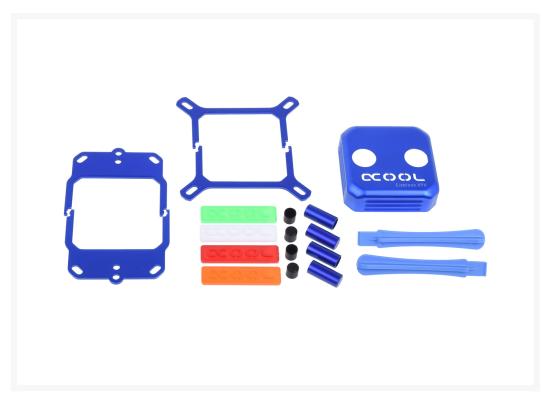

#### **Short Description**

With the XPX Eisblock Modding Kit, you have the opportunity to customize your XPX Eisblock water block.

### Description

With the XPX Eisblock Modding Kit, you have the opportunity to customize your XPX Eisblock water block.

Along with the colourful aluminium cap, the kit also includes the corresponding Intel and AMD brackets as well as screw caps - all in the same colour as the cap, of course. You also receive the logo in four more colours: red, blue, green, and white. Additionally, the kit includes a tool for removing the block's cap without scratching it.

#### Scope of Delivery

• 1x Alphacool Eisblock XPX CPU modding kit - blue