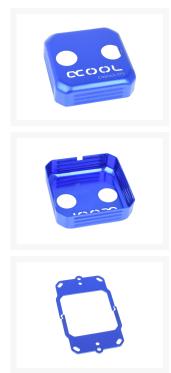

### Description

With the XPX Eisblock Modding Kit, you have the opportunity to customize your XPX Eisblock water block.

Along with the colourful aluminium cap, the kit also includes the corresponding Intel and AMD brackets as well as screw caps - all in the same colour as the cap, of course. You also receive the logo in four more colours: red, blue, green, and white. Additionally, the kit includes a tool for removing the block's cap without scratching it.