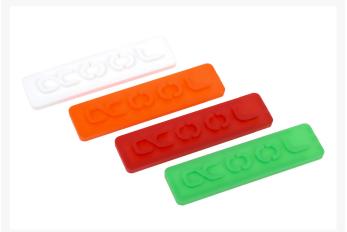

### Description

With the XPX Eisblock Modding Kit, you have the opportunity to customize your XPX Eisblock water block.

Along with the colourful aluminium cap, the kit also includes the corresponding Intel and AMD brackets as well as screw caps - all in the same colour as the cap, of course. You also receive the logo in four more colours: red, blue, green, and white. Additionally, the kit includes a tool for removing the block's cap without scratching it.