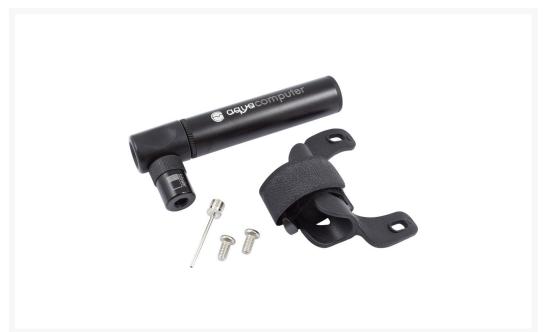

#### **Short Description**

Air pump for Dr. Drop pressure tester.

Added bonus for bicyclists: The air pump fits car tire valves (Schrader) as well as French (Sclaverand) tyre valves. A pump holder (hole pattern like bottle holder) is included as well.

## Description

Air pump for Dr. Drop pressure tester.

Added bonus for bicyclists: The air pump fits car tire valves (Schrader) as well as French (Sclaverand) tyre valves. A pump holder (hole pattern like bottle holder) is included as well.

# **Specifications**

Scope of delivery:

- Air pump
- Bicycle holder