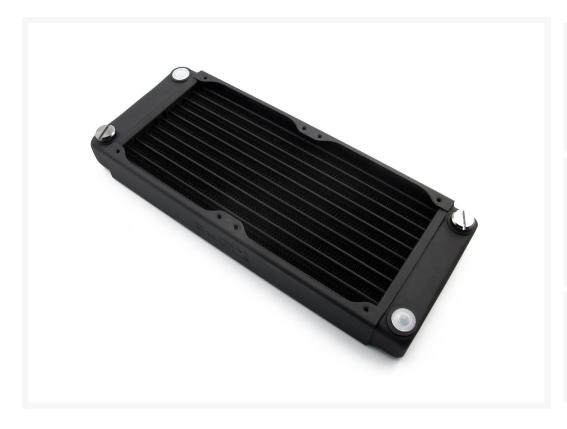

### **Short Description**

The EX series combines the low profile design of our RS series radiators with the high performance of our award winning RX V1 series. This has been possible due to several manufacturing advances including, split fins, improved soldering techniques, and welded seam tubes. The EX series has been designed and optimised for low speed fans, so it can offer high performance cooling at very low noise levels.

#### Description

The EX series combines the low profile design of our RS series radiators with the high performance of our award winning RX V1 series. This has been possible due to several manufacturing advances including, split fins, improved soldering techniques, and welded seam tubes. The EX series has been designed and optimised for low speed fans, so it can offer high performance cooling at very low noise levels.

# Specifications

• Copper and Brass Core

• Black Matt Paint Finish

• RoHS Compliant

• Dimensions: 121 x 35.5 x 292mm (WxDxH)

Weight: ~540gPorts: 4x G1/4"Screws: 6-32 UNC

• Fans: 2 x 120mm (4x with push/pull)