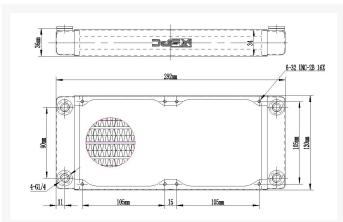

# Specifications

• Copper and Brass Core

• Black Matt Paint Finish

• RoHS Compliant

• Dimensions: 121 x 35.5 x 292mm (WxDxH)

Weight: ~540gPorts: 4x G1/4"Screws: 6-32 UNC

• Fans: 2 x 120mm (4x with push/pull)