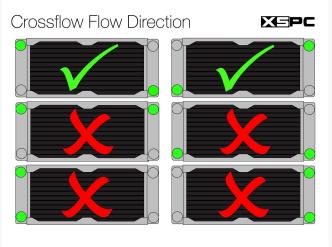

Crossflow radiators allow for easier tubing routing in some PC builds. Our selectable crossflow design allows you to choose the most suitable inlet and outlet positions for your build.