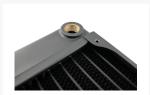

Crossflow radiators allow for easier tubing routing in some PC builds. Our selectable crossflow design allows you to choose the most suitable inlet and outlet positions for your build.

# Specifications

• Copper and Brass Core

• Black Matt Paint Finish

• RoHS Compliant

• Dimensions: 121 x 35.5 x 292mm (WxDxH)

Weight: ~540gPorts: 4x G1/4"Screws: 6-32 UNC

• Fans: 2 x 120mm (4x with push/pull)