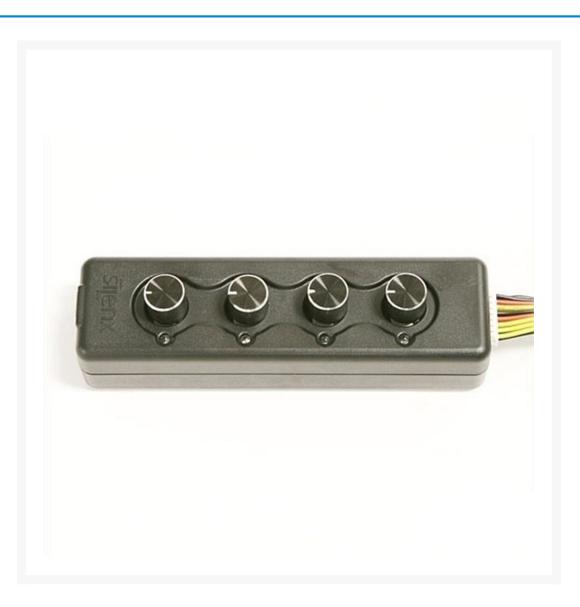

# SilenX IXA-FCEX External 4 \$34.99 Channel Fan Controller with AC & DC Adapter

#### Short Description

The ixa-fcex allows you to control fan speeds for four fans with or without a computer power supply to power up your fans. When used for your computer disregard the included ac/DC adapter simply connect the molex connector attached to the fan controller to your power supply to power up your fans. When used as a standalone device to cool your av equipment aquarium lighting or cabinets use the included ac/DC adapter to power up your fans. Has an led indicator light for each channel when a fan is powered up. When every other company out there makes variations of the same basic fan controller we've come up with a solution to make it truly versatile and practical!

#### **Specifications**

Channels - 4.0.. Cable length - 500 mm.. Input voltage - 12V.. Output voltage - 4-12V.. Power capacity - 6 w max per channel.. Power capacity powered from computer - 24W.. Adapter input voltage - 100~240V.. Adapter output voltage - 12V.. Adapter cable length - 1700 mm.. Power capacity powered from adapter - 20W.. Dimensions - 130 x 37 x 28 mm.