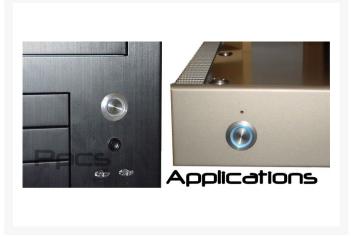

# **Short Description**

The vandal resistant momentary on/off switch is the ideal switch for computer modding enthusiasts. A momentary switch is typically used for a PC's power and reset button. When turned on, the ring or dot around the push button illuminates in the specified color. Easy to install and will fit it many case switch holes, on a regular 3.5 or 5.25 inch bay cover, or wherever you chose to mount it.

### Description

The vandal resistant momentary on/off switch is the ideal switch for computer modding enthusiasts. A momentary switch is typically used for a PC's power and reset button. When turned on, the ring or dot around the push button illuminates in the specified color. Easy to install and will fit it many case switch holes, on a regular 3.5 or 5.25 inch bay cover, or wherever you chose to mount it.