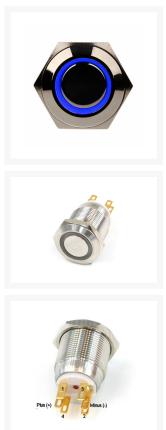

# Vandal Resistant Illuminated Momentary Switch - Silver - 22/19mm Blue Ring

\$12.95

# **Short Description**

The vandal resistant momentary on/off switch is the ideal switch for computer modding enthusiasts. A momentary switch is typically used for a PC's power and reset button. When turned on, the ring or dot around the push button illuminates in the specified color. Easy to install and will fit it many case switch holes, on a regular 3.5 or 5.25 inch bay cover, or wherever you chose to mount it.

### Description

The vandal resistant momentary on/off switch is the ideal switch for computer modding enthusiasts. A momentary switch is typically used for a PC's power and reset button. When turned on, the ring or dot around the push button illuminates in the specified color. Easy to install and will fit it many case switch holes, on a regular 3.5 or 5.25 inch bay cover, or wherever you chose to mount it.

#### **Specifications**

- Terminations: (2.8mm tabs)
- Switching: S.P. Push to make, tactile S.P.or Push/Latch
- Max. Rating: 50mA, 24V d.c. switch
- Contact Resistance: <100m $\Omega$ .
- Insulation Resistance: >103 M $\Omega$ .
- Dielectric Strength: Contact to Panel >2.0kV
- Contact to Contact 1500V Contact
- Operating Temp. Range: .30C to +70C
- Sealing (Front of panel only): Protection Classification: IP66 EN60529
- Materials: