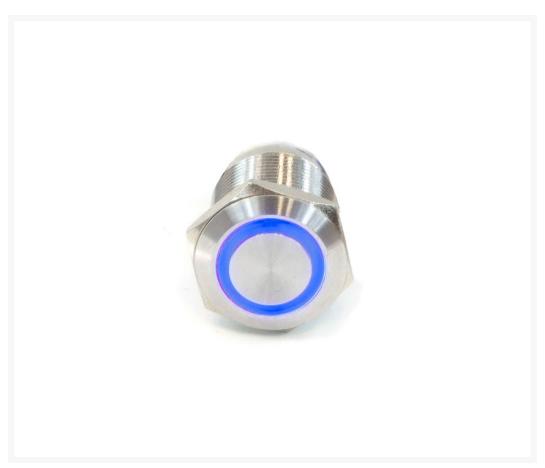

# Vandal Resistant Illuminated Momentary Switch - Silver - 22/19mm Blue Ring

\$12.95

# **Short Description**

The vandal resistant momentary on/off switch is the ideal switch for computer modding enthusiasts. A momentary switch is typically used for a PC's power and reset button. When turned on, the ring or dot around the push button illuminates in the specified color. Easy to install and will fit it many case switch holes, on a regular 3.5 or 5.25 inch bay cover, or wherever you chose to mount it.

### Description

The vandal resistant momentary on/off switch is the ideal switch for computer modding enthusiasts. A momentary switch is typically used for a PC's power and reset button. When turned on, the ring or dot around the push button illuminates in the specified color. Easy to install and will fit it many case switch holes, on a regular 3.5 or 5.25 inch bay cover, or wherever you chose to mount it.