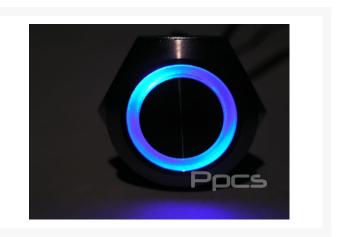

# Vandal Resistant Illuminated Momentary Switch - Silver - 22/19mm Blue Ring

\$12.95

# **Short Description**

The vandal resistant momentary on/off switch is the ideal switch for computer modding enthusiasts. A momentary switch is typically used for a PC's power and reset button. When turned on, the ring or dot around the push button illuminates in the specified color. Easy to install and will fit it many case switch holes, on a regular 3.5 or 5.25 inch bay cover, or wherever you chose to mount it.

### Description

The vandal resistant momentary on/off switch is the ideal switch for computer modding enthusiasts. A momentary switch is typically used for a PC's power and reset button. When turned on, the ring or dot around the push button illuminates in the specified color. Easy to install and will fit it many case switch holes, on a regular 3.5 or 5.25 inch bay cover, or wherever you chose to mount it.