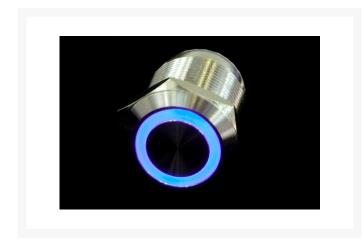

# Vandal Resistant Illuminated Momentary Switch - Silver - 22/19mm Blue Ring

\$12.95

# **Short Description**

The vandal resistant momentary on/off switch is the ideal switch for computer modding enthusiasts. A momentary switch is typically used for a PC's power and reset button. When turned on, the ring or dot around the push button illuminates in the specified color. Easy to install and will fit it many case switch holes, on a regular 3.5 or 5.25 inch bay cover, or wherever you chose to mount it.

### Description

The vandal resistant momentary on/off switch is the ideal switch for computer modding enthusiasts. A momentary switch is typically used for a PC's power and reset button. When turned on, the ring or dot around the push button illuminates in the specified color. Easy to install and will fit it many case switch holes, on a regular 3.5 or 5.25 inch bay cover, or wherever you chose to mount it.