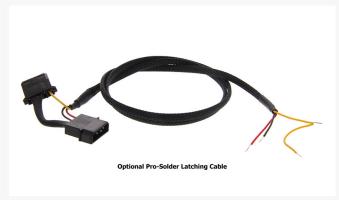

Performance-PCs.com

1701 R. J. Conlan Blvd. NE, Unit #5 Palm Bay, FL 32905, USA

Toll Free: 888-381-8222

www.performance-pcs.com sales@performance-pcs.com











# Vandal Resistant Illuminated Momentary Switch - Silver - 22/19mm Blue Ring

\$12.95

# **Product Images**



















# **Short Description**

The vandal resistant momentary on/off switch is the ideal switch for computer modding enthusiasts. A momentary switch is typically used for a PC's power and reset button. When turned on, the ring or dot around the push button illuminates in the specified color. Easy to install and will fit it many case switch holes, on a regular 3.5 or 5.25 inch bay cover, or wherever you chose to mount it.

### Description

The vandal resistant momentary on/off switch is the ideal switch for computer modding enthusiasts. A momentary switch is typically used for a PC's power and reset button. When turned on, the ring or dot around the push button illuminates in the specified color. Easy to install and will fit it many case switch holes, on a regular 3.5 or 5.25 inch bay cover,