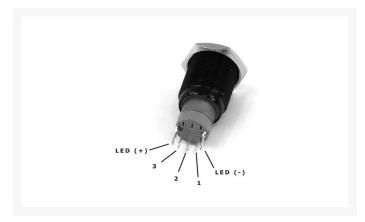

#### **Specifications**

- Terminations: (2.8mm tabs)
- Switching: S.P. Push to make, tactile S.P.or Push/Latch
- Max. Rating: 50mA, 24V d.c. switch
- Contact Resistance: <100m $\Omega$ .
- Insulation Resistance: >103 M $\Omega$ .
- Dielectric Strength: Contact to Panel >2.0kV
- Contact to Contact 1500V Contact
- Operating Temp. Range: .30C to +70C
- Sealing (Front of panel only): Protection Classification: IP66 EN60529
- Materials:

Switch assembly: V-0 rated Polyamide (Nylon)

Tags: Copper Alloy
Terminals: Copper Alloy

Switch Body & Button: Aluminum

Lens and Lens Body: Polycarbonate

O rings: Nitrile and Silicone Contact Plate: Gold Plated