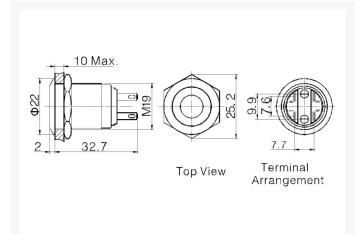

#### **Features**

- Front Panel Mounting
- Ring or Dot Illuminated
- 22mm bezel diameter
- 19mm shaft (install) diameter
- S.P. Push to Make
- 50mA, 24V dc contact rating Switch
- Bright Daylight LEDs
- Separate LED Terminals

#### **Specifications**

- Terminations: (2.8mm tabs)
- Switching: S.P. Push to make, tactile S.P.or Push/Latch
- Max. Rating: 50mA, 24V d.c. switch
- Contact Resistance: <100m $\Omega$ .
- Insulation Resistance: >103 M $\Omega$ .
- Dielectric Strength: Contact to Panel >2.0kV
- Contact to Contact 1500V Contact
- Operating Temp. Range: .30C to +70C
- Sealing (Front of panel only): Protection Classification: IP66 EN60529
- Materials: