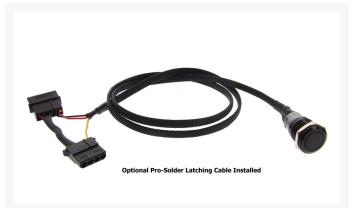

Performance-PCs.com

1701 R. J. Conlan Blvd. NE, Unit #5 Palm Bay, FL 32905, USA

Toll Free: 888-381-8222

www.performance-pcs.com sales@performance-pcs.com











# Vandal Resistant Illuminated Momentary Switch - Silver - 22/19mm Blue Ring

\$12.95

# **Product Images**



















# **Short Description**

The vandal resistant momentary on/off switch is the ideal switch for computer modding enthusiasts. A momentary switch is typically used for a PC's power and reset button. When turned on, the ring or dot around the push button illuminates in the specified color. Easy to install and will fit it many case switch holes, on a regular 3.5 or 5.25 inch bay cover, or wherever you chose to mount it.

### Description

The vandal resistant momentary on/off switch is the ideal switch for computer modding enthusiasts. A momentary switch is typically used for a PC's power and reset button. When turned on, the ring or dot around the push button illuminates in the specified color. Easy to install and will fit it many case switch holes, on a regular 3.5 or 5.25 inch bay cover, or