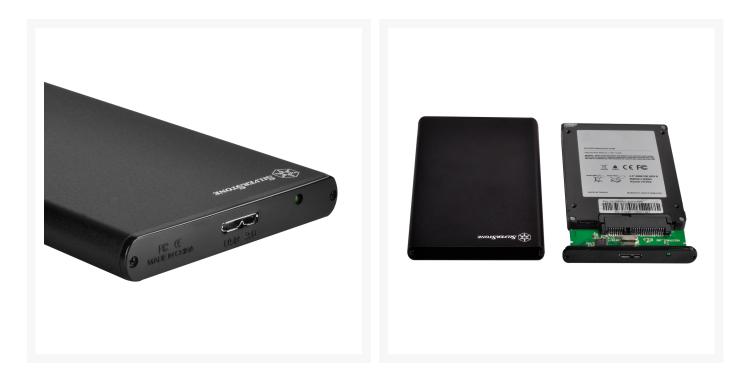

#### **Product Images**

#### Features

- Support 9.5mm 2.5" SATA SSD/HDD
- Aluminum alloy body
- SuperSpeed USB 3.0 5Gbps transfer rate

## Specifications

| Model No.                   | SST-TS13                                                               |
|-----------------------------|------------------------------------------------------------------------|
| Color                       | Black                                                                  |
| Material                    | Aluminum alloy and plastic                                             |
| Drive support               | 9.5mm 2.5" SATA HDD/SSD                                                |
| Enclosure<br>interface      | Micro USB 3.0 Type-B (compatible with USB 2.0)                         |
| Transfer speed              | Max. 5Gbps                                                             |
| Driver interface<br>support | SATA I/II/III                                                          |
| Net weight                  | 59g                                                                    |
| Dimension                   | 78mm (W) x 12mm (H) x 127.3mm (D)<br>3.07" (W) x 0.47" (H) x 5.01" (D) |