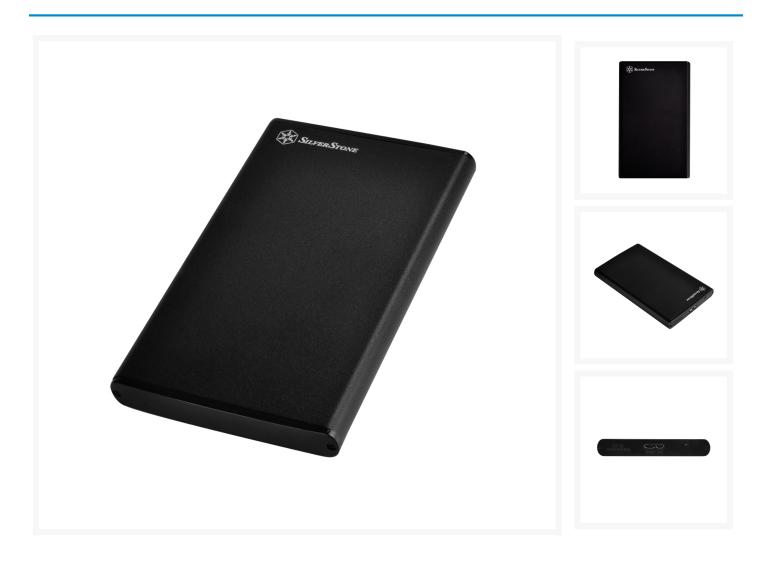

#### **Product Images**

#### Short Description

SilverStone created an incredible mobile storage product, the Treasure TS13. It connects to the PC via USB 3.0 super speed interface which enables data transfer with maximum compatibility and stability. The TS13 is designed to house 9.5mm thick 2.5" SATA HDD/SDD and is constructed with high quality aluminum to provide greater protection for your hard drive with minimalist styling. If the needs for maximum data transfer speed and versatility are top priorities, the TS13 external hard drive enclosure is possibly the best choice for the job.

#### Description

SilverStone created an incredible mobile storage product, the Treasure TS13. It connects to the PC via USB 3.0 super speed interface which enables data transfer with maximum compatibility and stability. The TS13 is designed to house 9.5mm thick 2.5" SATA HDD/SDD and is constructed with high quality aluminum to provide greater protection for your hard drive with minimalist styling. If the needs for maximum data transfer speed and versatility are top priorities, the TS13 external hard drive enclosure is possibly the best choice for the job.