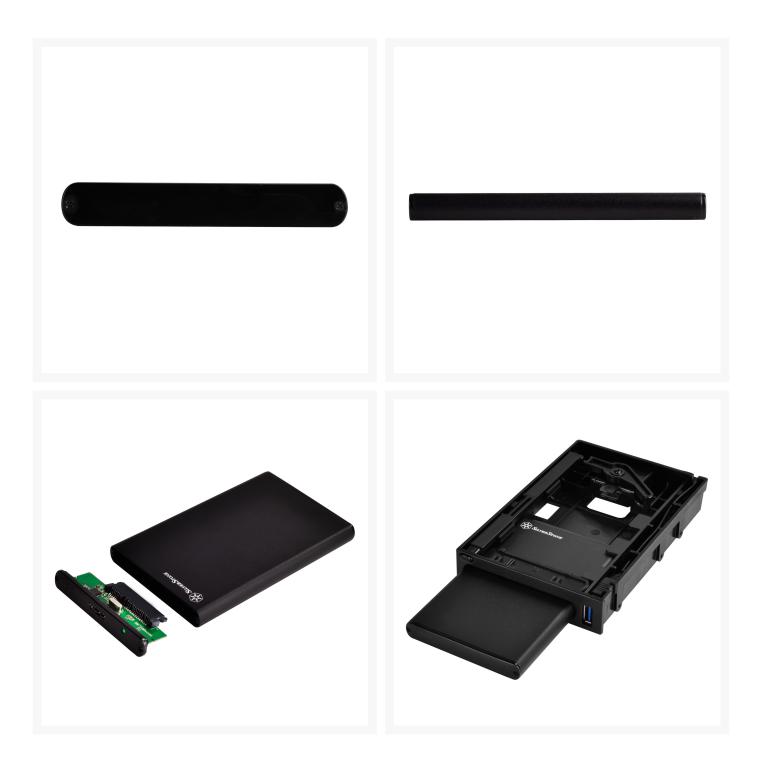

#### **Product Images**

#### Short Description

SilverStone created an incredible mobile storage product, the Treasure TS13. It connects to the PC via USB 3.0 super speed interface which enables data transfer with maximum compatibility and stability. The TS13 is designed to house 9.5mm thick 2.5" SATA HDD/SDD and is constructed with high quality aluminum to provide greater protection for your hard drive with minimalist styling. If the needs for maximum data transfer speed and versatility are top priorities, the TS13 external hard drive enclosure is possibly the best choice for the job.

#### Description

SilverStone created an incredible mobile storage product, the Treasure TS13. It connects to the PC via USB 3.0 super speed interface which enables data transfer with maximum compatibility and stability. The TS13 is designed to house 9.5mm thick 2.5" SATA HDD/SDD and is constructed with high quality aluminum to provide greater protection for your hard drive with minimalist styling. If the needs for maximum data transfer speed and versatility are top priorities, the TS13 external hard drive enclosure is possibly the best choice for the job.

#### Features

- Support 9.5mm 2.5" SATA SSD/HDD
- Aluminum alloy body
- SuperSpeed USB 3.0 5Gbps transfer rate