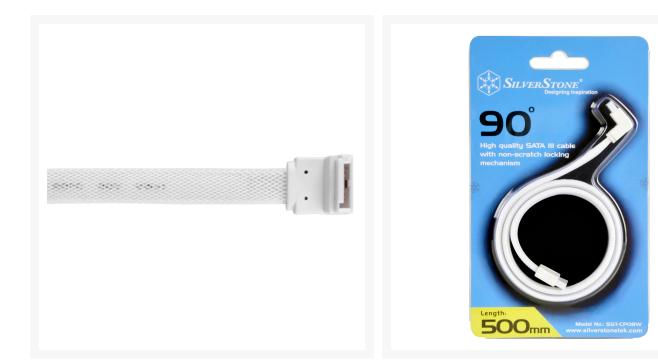

# Silverstone (SST-CP08) 90° SATA III Cable with Non-Scratch Locking Mechanism - 500mm -White

#### Short Description

With SATA Revision 3.0 compliant devices now more popular than ever, SilverStone has created two suitable cables to match the higher bandwidth requirement with the CP07 (with 180° connector) and CP08 (with 90° connector). Unlike traditional SATA cables with metal clips that loose effectiveness with repeated usage due to scratching, the CP07 and CP08 achieves secure connection by utilizing precision designed and manufactured connector. Wrapped in attractive black / white and metallic layer for EMI protection, these new cables are great companions for running SATA 6Gb/s capable devices with optimum stability and style.

## Specifications

| Model No.             | SST-CP08B / SST-CP08W |
|-----------------------|-----------------------|
| Color                 | Black / White         |
| Connectors            | 90 degree             |
| Length                | 500mm                 |
| Transmitting<br>Speed | 6Gb/s                 |