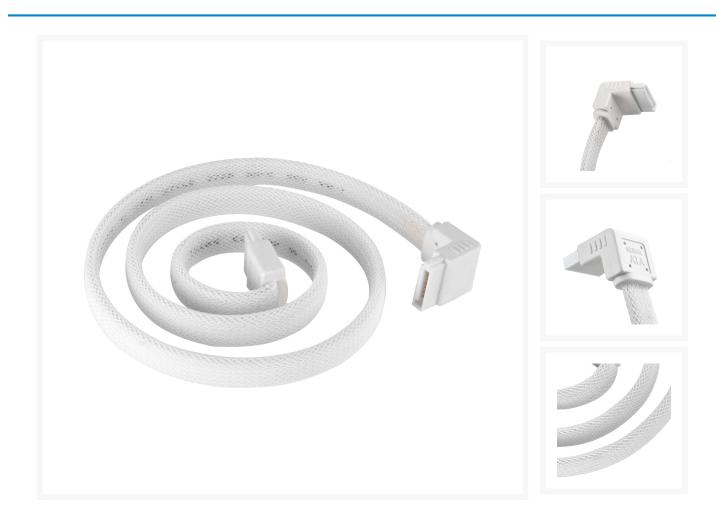

# Silverstone (SST-CP08) 90° SATA III Cable with Non-Scratch Locking Mechanism - 500mm -White

#### Short Description

With SATA Revision 3.0 compliant devices now more popular than ever, SilverStone has created two suitable cables to match the higher bandwidth requirement with the CP07 (with 180° connector) and CP08 (with 90° connector). Unlike traditional SATA cables with metal clips that loose effectiveness with repeated usage due to scratching, the CP07 and CP08 achieves secure connection by utilizing precision designed and manufactured connector. Wrapped in attractive black / white and metallic layer for EMI protection, these new cables are great companions for running SATA 6Gb/s capable devices with optimum stability and style.

#### Features

- Metal-less locking design reduces wear on SATA connector
- Beautiful all black / white sleeved cable

- Commercial grade components with SATA 6Gb/s transmitting speed
- Metallic cable layer for EMI guard
- Added compatibility with 90° angled connector

## Specifications

| Model No.             | SST-CP08B / SST-CP08W |
|-----------------------|-----------------------|
| Color                 | Black / White         |
| Connectors            | 90 degree             |
| Length                | 500mm                 |
| Transmitting<br>Speed | 6Gb/s                 |