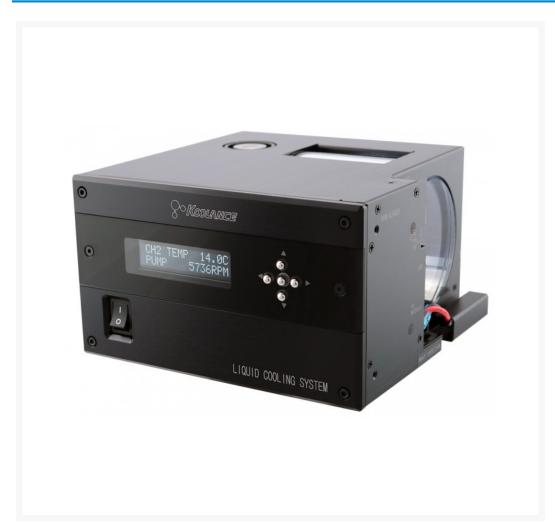

#### **Short Description**

RPM-ALX400 is a front reservoir, pump, and control unit for Koolance's ALX modular cooling systems. Included hardware allows it to be physically combined with an HXM heat exchanger module (sold separately).

### Description

RPM-ALX400 is a front reservoir, pump, and control unit for Koolance's ALX modular cooling systems. Included hardware allows it to be physically combined with an HXM heat exchanger module (sold separately).

This unit has a USB port for viewing and logging of temperature and sensor data via the Koolance System Monitor application.

NOTE: Requires 12VDC input power. Koolance offers a separate power supply for AC wall outlet sources.

#### **Features**

- Temperature in °C/°F with set-point based on: liquid (-30 to 90°C), or one of two optional K-type thermocouples (-20 to 120°C)
- Pump: 10 manual levels, up to 8.2LPM (2.2GPM)
- Select only values you want displayed on the front 2-line OLED display (fixed or rotating)
- \*\*Show coolant flow rate in LPM/GPM
- Show pump impeller speed in RPM
- \*\*Show radiator fan speed in RPM

- Enable audio alarm based on: temperature, \*\*flow rate, and/or reservoir coolant level
- Enable relay trigger (NO or NC) based on: temperature, \*\*flow rate, and/or reservoir coolant level
- Power input: 12VDC, 25W (plus any connected HXM modules)
- Reservoir capacity: 400ml (13.5 fl oz)
- G 1/4 BSPP threads on back for fittings