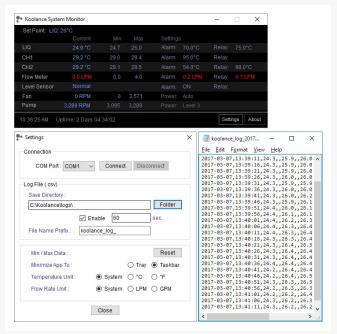

This unit has a USB port for viewing and logging of temperature and sensor data via the Koolance System Monitor application.

NOTE: Requires 12VDC input power. Koolance offers a separate power supply for AC wall outlet sources.