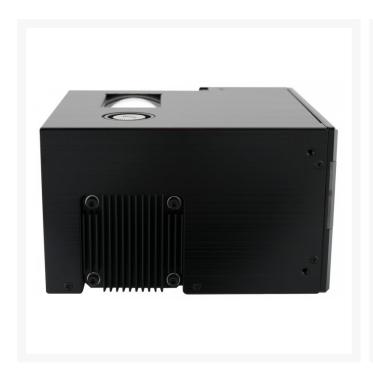

#### **Short Description**

RPM-ALX400 is a front reservoir, pump, and control unit for Koolance's ALX modular cooling systems. Included hardware allows it to be physically combined with an HXM heat exchanger module (sold separately).

### Description

RPM-ALX400 is a front reservoir, pump, and control unit for Koolance's ALX modular cooling systems. Included hardware allows it to be physically combined with an HXM heat exchanger module (sold separately).