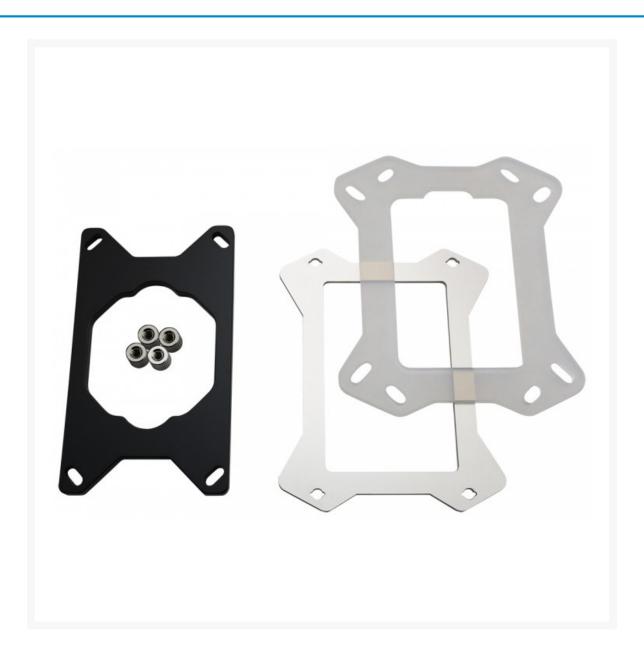

## **Product Images**

This is a hardware kit to add AMD socket AM4 support to CPU-390A, CPU-390CA, CPU-390I, or CPU-390CI water blocks. (CPU-390A and CPU-390CA water blocks purchased from Koolance.com after Feb. 27, 2017 already include AM4 support.)

#### Description

This is a hardware kit to add AMD socket AM4 support to CPU-390A, CPU-390CA, CPU-390I, or CPU-390CI water blocks. (CPU-390A and CPU-390CA water blocks purchased from Koolance.com after Feb. 27, 2017 already include AM4 support.)