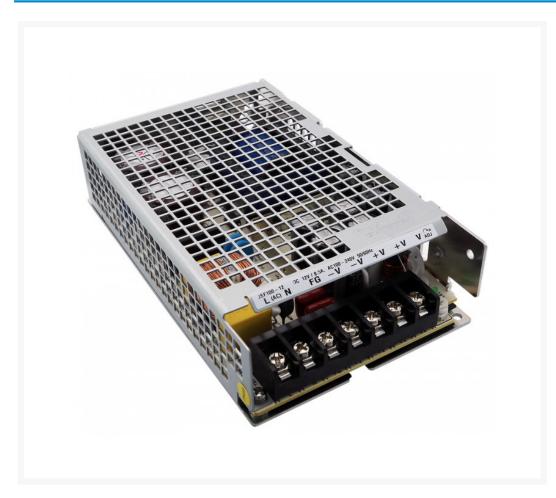

# **Short Description**

This is a power supply and wiring kit to power Koolance ALX cooling systems from an AC outlet. DC and AC wires are included (AC plug is for North American outlets). The power supply is auto-switching, 100-240VAC 50/60Hz input to 12VDC output. It is rated to 100W, and is CE and UL labeled. The size is approximately 6.25in  $\times 4.75$ in  $\times 1.5$ in (159mm  $\times 121$ mm  $\times 38$ mm).

### Description

This is a power supply and wiring kit to power Koolance ALX cooling systems from an AC outlet. DC and AC wires are included (AC plug is for North American outlets). The power supply is auto-switching, 100-240VAC 50/60Hz input to 12VDC output. It is rated to 100W, and is CE and UL labeled. The size is approximately 6.25in  $\times 4.75$ in  $\times 1.5$ in (159mm  $\times 121$ mm  $\times 38$ mm).

CAUTION: As an industrial power supply, wiring is done with exposed terminal posts which may not be safe for consumer or home use. This product is recommended for experienced professionals only.